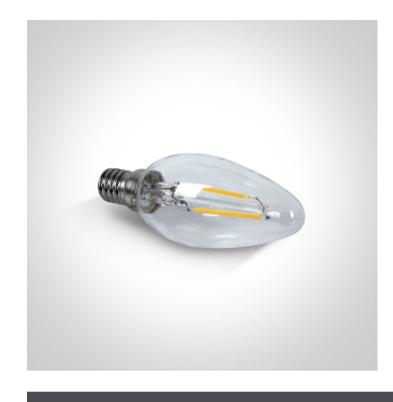

## 9C02R/EW/SE

2W Retro E14 lamp.

Suitable for residential and commercial applications.

Complies with standard EN62560 and any other specific standards.

Downloads

Dimensions

| Item Group | 25 Lamps        |
|------------|-----------------|
| Family     | Retro Lamps LED |
| Order Code | 9C02R/EW/SE     |
| Shape      | Circular        |
| Height     | 95mm            |
| Diameter   | 35mm            |

## **Electrical Characteristics**

Gear

Lamp

Input Type Mains Voltage

| Input Voltage | 220-240V |
|---------------|----------|
| 50 Hz         | Yes      |
| 60 Hz         | Yes      |
| Power(Watts)  | 2W       |
| Lamp Type     | LED      |
| Lamp Holder   | E14      |
| Dimmable      | No       |

| Illumination Data    |         |
|----------------------|---------|
| Colour Temperature   | 2700K   |
| Lumen Output         | 250lm   |
| Light Efficiency     | 125lm/W |
| CRI                  | 80      |
| Illumination Diagram |         |