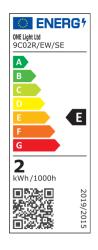

| Height     | 95mm            |
| Diameter   | 35mm            |

## **Electrical Characteristics**

Gear

Lamp

Input Type Mains Voltage

| Input Voltage | 220-240V |
|---------------|----------|
| 50 Hz         | Yes      |
| 60 Hz         | Yes      |
| Power(Watts)  | 2W       |
| Lamp Type     | LED      |
| Lamp Holder   | E14      |
| Dimmable      | No       |

| Illumination Data    |         |
|----------------------|---------|
| Colour Temperature   | 2700K   |
| Lumen Output         | 250lm   |
| Light Efficiency     | 125lm/W |
| CRI                  | 80      |
| Illumination Diagram |         |

| 4cm           |
|---------------|
| 4cm           |
| 11,5cm        |
| 0.027kg       |
| 100           |
| 5291889037477 |
| 8539520000    |
|               |

## Energy Label



Energy Class Energy Consumption E 2kWh/1000h

## Certification & Warranty Warranty 2 years Switching Cycles 7500 Weee Directive Yes