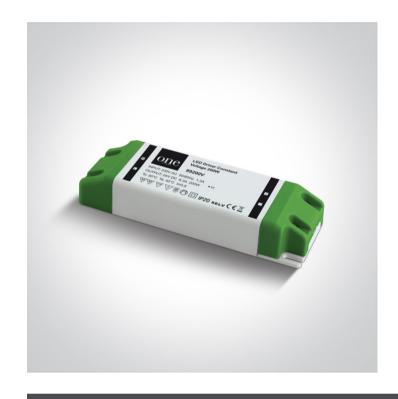

## **Product Datasheet**

www.1-light.eu

23 LED Drivers>The 24V DC Range High Power Constant voltage

89200V

200W 24V DC constant voltage driver, IP20.

Complies with standard EN61347-1 and any other specific standards.

## **Physical Specification**

| Item Group | 23 LED Drivers                               |
|------------|----------------------------------------------|
| - Toup     |                                              |
| Family     | The 24V DC Range High Power Constant voltage |
| Order Code | 89200V                                       |
| Material   | Plastic                                      |
| Shape      | Rectangular                                  |
| Length     | 205mm                                        |
| Width      | 71mm                                         |
| Height     | 35mm                                         |
| Indoor     | Yes                                          |

**Electrical Characteristics** 

| Gear             |                                                |
|------------------|------------------------------------------------|
| Gear Type        | Led Driver                                     |
| Input Voltage    | 220-240V                                       |
| 50 Hz            | Yes                                            |
| 60 Hz            | Yes                                            |
| Power(Watts)     | 200W                                           |
| Power Factor     | 0,9                                            |
| Constant Voltage | Yes                                            |
| 24 V             | Yes                                            |
| IP Rating        | IP20                                           |
| Safety Class     |                                                |
| Dimmable         | No                                             |
| Ambient Temp     | 40°C                                           |
| Operating Temp   | 85°C                                           |
| Housing Material | Plastic                                        |
| Output Terminal  | Connector                                      |
| Brand            | One Light Ltd                                  |
| Protection       | Short Circuit / Overload / Overheat Protection |
|                  |                                                |
| Packing Info     |                                                |
|                  |                                                |
| Pcs/Carton       | 20                                             |
| Barcode          | 5291889060437                                  |
| HS Code          | 8504408290                                     |