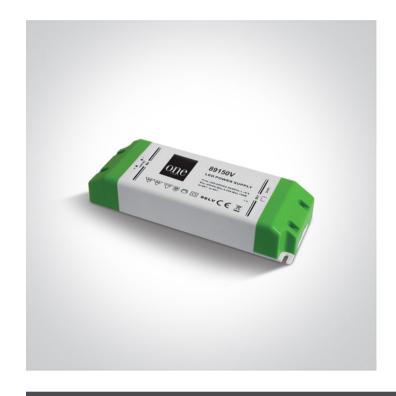

## **Product Datasheet**

www.1-light.eu

23 LED Drivers>The 24V DC Range High Power Constant voltage

89150V

150W 24V DC constant voltage driver, IP20.

Complies with standard EN61347-1 and any other specific standards.

## **Physical Specification**

| Item Group | 23 LED Drivers                               |
|------------|----------------------------------------------|
| Family     | The 24V DC Range High Power Constant voltage |
| Order Code | 89150V                                       |
| Material   | Plastic                                      |
| Shape      | Rectangular                                  |
| Length     | 205mm                                        |
| Width      | 71mm                                         |
| Height     | 35mm                                         |
| Indoor     | Yes                                          |
|            |                                              |