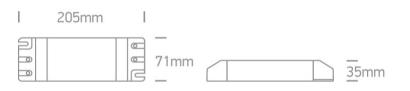

## **Physical Specification**

| Item Group | 23 LED Drivers                               |
|------------|----------------------------------------------|
| Family     | The 24V DC Range High Power Constant voltage |
| Order Code | 89150V                                       |
| Material   | Plastic                                      |
| Shape      | Rectangular                                  |
| Length     | 205mm                                        |
| Width      | 71mm                                         |
| Height     | 35mm                                         |
| Indoor     | Yes                                          |
|            |                                              |