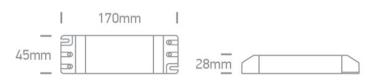

## **Physical Specification**

| Item Group | 23 Drivers                                   |
|------------|----------------------------------------------|
| nem Group  | 20 011/013                                   |
| Family     | The 24V DC Range High Power Constant voltage |
| Order Code | 89100V                                       |
| Material   | Plastic                                      |
| Shape      | Rectangular                                  |
| Length     | 170mm                                        |
| Width      | 45mm                                         |
| Height     | 28mm                                         |
| Indoor     | Yes                                          |