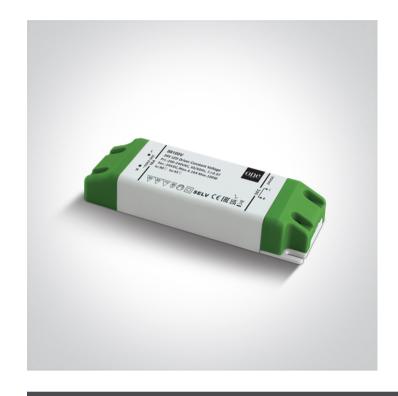

## **Product Datasheet**

www.1-light.eu

23 Drivers>The 24V DC Range High Power Constant voltage

89100V

100W 24V DC constant voltage driver, IP20.

Complies with standard EN61347-1 and any other specific standards.

## **Physical Specification**

| Item Group | 23 Drivers                                   |
|------------|----------------------------------------------|
| nem Group  | 20 011/013                                   |
| Family     | The 24V DC Range High Power Constant voltage |
| Order Code | 89100V                                       |
| Material   | Plastic                                      |
| Shape      | Rectangular                                  |
| Length     | 170mm                                        |
| Width      | 45mm                                         |
| Height     | 28mm                                         |
| Indoor     | Yes                                          |