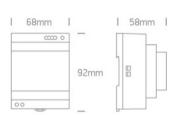

## **Physical Specification**

| Item Group | 23 LED Drivers        |
|------------|-----------------------|
|            |                       |
| Family     | The DIN Rails Drivers |
| Order Code | 89090VR               |
| Material   | Plastic               |
| Shape      | Rectangular           |
| Length     | 68mm                  |
| Width      | 92mm                  |
| Height     | 58mm                  |
| Indoor     | Yes                   |
|            |                       |