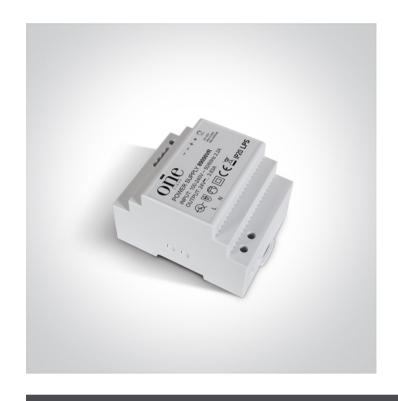

www.1-light.eu

23 LED Drivers>The DIN Rails Drivers

89090VR

90W 24V DC Dinrail constant voltage driver, IP20.

Complies with standard EN61347-1 and any other specific standards.

₽ IP20 **(**€

Downloads

Dimensions

## **Physical Specification**

| Item Group | 23 LED Drivers        |
|------------|-----------------------|
|            |                       |
| Family     | The DIN Rails Drivers |
| Order Code | 89090VR               |
| Material   | Plastic               |
| Shape      | Rectangular           |
| Length     | 68mm                  |
| Width      | 92mm                  |
| Height     | 58mm                  |
| Indoor     | Yes                   |
|            |                       |

**Electrical Characteristics** 

| Gear             |                                                |
|------------------|------------------------------------------------|
| Gear Type        | Led Driver                                     |
| Input Voltage    | 100-240V                                       |
| 50 Hz            | Yes                                            |
| 60 Hz            | Yes                                            |
| Power(Watts)     | 90W                                            |
| Power Factor     | 0,95                                           |
| Constant Voltage | Yes                                            |
| 24 V             | Yes                                            |
| IP Rating        | IP20                                           |
| Safety Class     |                                                |
| Dimmable         | No                                             |
| Housing Material | Plastic                                        |
| Output Terminal  | Connector                                      |
| Brand            | One Light Ltd                                  |
| Protection       | Short Circuit / Overload / Overheat Protection |
|                  |                                                |
| Packing Info     |                                                |
| Pov Woight       | 0.29 / a                                       |
| Box Weight       | 0,28Kg                                         |
| Pcs/Carton       | 50                                             |
| Barcode          | 5291889066347                                  |