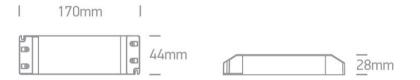

## **Physical Specification**

| Item Group | 23 LED Drivers   |
|------------|------------------|
| Family     | The 24V DC Range |
| Order Code | 89060V           |
| Material   | Plastic          |
| Shape      | Rectangular      |
| Length     | 170mm            |
| Width      | 44mm             |
| Height     | 28mm             |
| Indoor     | Yes              |