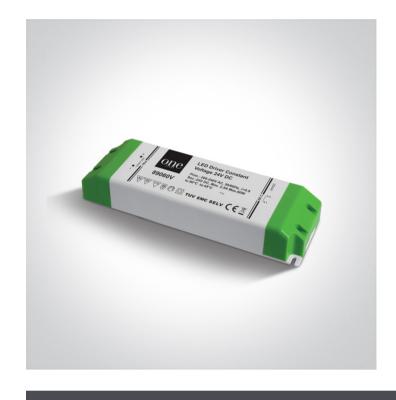

## 23 LED Drivers>The 24V DC Range

89060V

60W 24V DC constant voltage driver, IP20.

Complies with standard EN61347-1 and any other specific standards.

Downloads

Dimensions

## **Physical Specification**

| Item Group | 23 LED Drivers   |
|------------|------------------|
| Family     | The 24V DC Range |
| Order Code | 89060V           |
| Material   | Plastic          |
| Shape      | Rectangular      |
| Length     | 170mm            |
| Width      | 44mm             |
| Height     | 28mm             |
| Indoor     | Yes              |