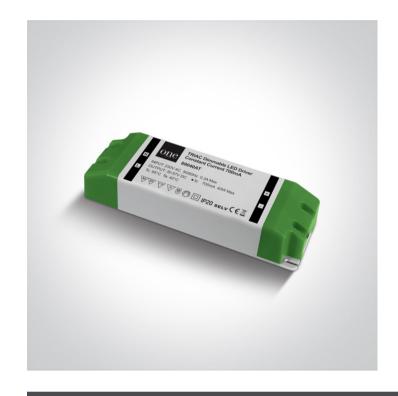

## **Product Datasheet**

New 2021 Edition 2>LED Drivers

89040AT

Constant current dimmable LED driver for 700mA LED spots / LED fittings, 21-40W.

Complies with standard EN61347-1 and any other specific standards.

## **Physical Specification**

| Item Group | New 2021 Edition 2 |
|------------|--------------------|
| Family     | LED Drivers        |
| Order Code | 89040AT            |
| Material   | Plastic            |
| Shape      | Rectangular        |
| Length     | 170mm              |
| Width      | 57mm               |
| Height     | 32mm               |
| Indoor     | Yes                |

**Electrical Characteristics** 

| Gear             |               |
|------------------|---------------|
| Gear Type        | Led Driver    |
| Input Voltage    | 220-240V      |
| 50 Hz            | Yes           |
| 60 Hz            | Yes           |
| Power(Watts)     | 21-40w        |
| Power Factor     | 0,9           |
| Constant Current | Yes           |
| 700mA            | 30-57v        |
| IP Rating        | IP20          |
| Safety Class     |               |
| Dimmable         | Yes           |
| Dimmer type      | Triac         |
| Ambient Temp     | 40°C          |
| Operating Temp   | 85°C          |
| Housing Material | Plastic       |
| Output Terminal  | Connector     |
| Brand            | ONE           |
|                  |               |
| Packing Info     |               |
| Pcs/Carton       | 50            |
| Barcode          | 5291889069812 |
| HS Code          | 8504408290    |
|                  |               |