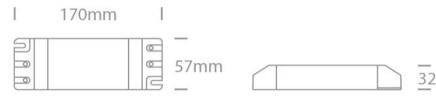

Downloads

Dimensions

## **Physical Specification**

| Item Group | New 2021 Edition 2 |
|------------|--------------------|
| Family     | LED Drivers        |
| Order Code | 89040AT            |
| Material   | Plastic            |
| Shape      | Rectangular        |
| Length     | 170mm              |
| Width      | 57mm               |
| Height     | 32mm               |
| Indoor     | Yes                |