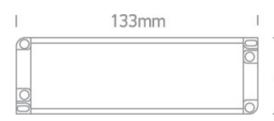

Downloads

Dimensions

42mm

## **Physical Specification**

| Item Group | 23 LED Drivers                    |
|------------|-----------------------------------|
| Family     | The 24V DC Range Constant voltage |
| Order Code | 89030V                            |
| Material   | Plastic                           |
| Shape      | Rectangular                       |
| Length     | 149mm                             |
| Width      | 44mm                              |
| Height     | 28mm                              |
| Indoor     | Yes                               |
|            |                                   |