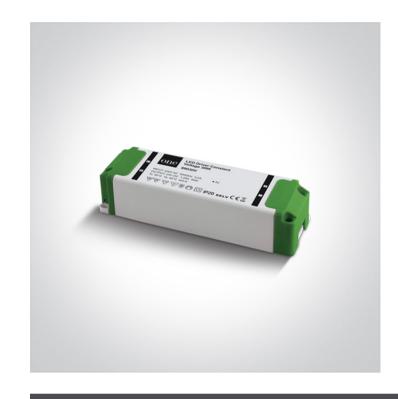

## **Product Datasheet**

www.1-light.eu

23 LED Drivers>The 24V DC Range Constant voltage

89030V

30W 24V DC constant voltage driver, IP20.

Complies with standard EN61347-1 and any other specific standards.

₽ IP20 **(**€

## **Physical Specification**

| Item Group | 23 LED Drivers                    |
|------------|-----------------------------------|
| Family     | The 24V DC Range Constant voltage |
| Order Code | 89030V                            |
| Material   | Plastic                           |
| Shape      | Rectangular                       |
| Length     | 149mm                             |
| Width      | 44mm                              |
| Height     | 28mm                              |
| Indoor     | Yes                               |
|            |                                   |