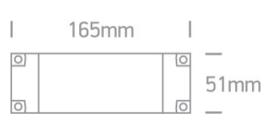

### 89030C

IP20 Constant current LED driver, non-dimmable, for 500mA LED spots / LED fittings, 20-30W.

Complies with standard EN61347-1 and any other specific standards.

Downloads

Dimensions

| _ | 7 - |
|---|-----|

#### **Physical Specification**

| Item Group | 23 Drivers                       |
|------------|----------------------------------|
| Family     | The 500mA Range Constant current |
| Order Code | 89030C                           |
| Material   | Plastic                          |
| Shape      | Rectangular                      |
| Length     | 160mm                            |
| Width      | 58mm                             |
| Height     | 20mm                             |
| Indoor     | Yes                              |
|            |                                  |