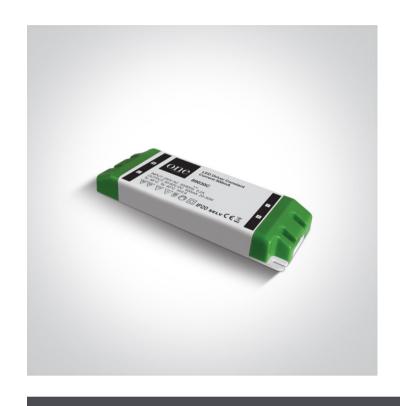

### 89030C

IP20 Constant current LED driver, non-dimmable, for 500mA LED spots / LED fittings, 20-30W.

Complies with standard EN61347-1 and any other specific standards.

Downloads

Dimensions

| _ | 7 - |
|---|-----|

#### **Physical Specification**

| Item Group | 23 Drivers                       |
|------------|----------------------------------|
| Family     | The 500mA Range Constant current |
| Order Code | 89030C                           |
| Material   | Plastic                          |
| Shape      | Rectangular                      |
| Length     | 160mm                            |
| Width      | 58mm                             |
| Height     | 20mm                             |
| Indoor     | Yes                              |
|            |                                  |