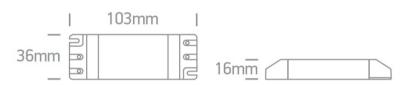

## **Physical Specification**

| Item Group | 23 Drivers                       |
|------------|----------------------------------|
| Family     | The 500mA Range Constant current |
| Order Code | 89020C                           |
| Material   | Plastic                          |
| Shape      | Rectangular                      |
| Length     | 103mm                            |
| Width      | 36mm                             |
| Height     | 16mm                             |
| Indoor     | Yes                              |