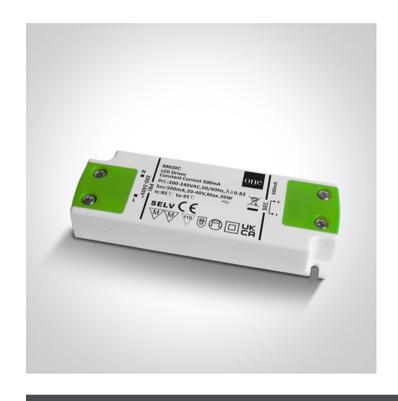

## 23 Drivers>The 500mA Range Constant current

89020C

Constant current LED driver for 500mA LED spots / LED fittings, 10-20W.

Complies with standard EN61347-1 and any other specific standards.

Downloads

Dimensions

## **Physical Specification**

| Item Group | 23 Drivers                       |
|------------|----------------------------------|
| Family     | The 500mA Range Constant current |
| Order Code | 89020C                           |
| Material   | Plastic                          |
| Shape      | Rectangular                      |
| Length     | 103mm                            |
| Width      | 36mm                             |
| Height     | 16mm                             |
| Indoor     | Yes                              |

**Electrical Characteristics** 

| Gear                  |                   |
|-----------------------|-------------------|
| Gear Type             | Led Driver        |
| Input Voltage         | 220-240V          |
| 50 Hz                 | Yes               |
| 60 Hz                 | Yes               |
| Power(Watts)          | 10-20W            |
| Power Factor          | 0,9               |
| Constant Current      | Yes               |
| 500mA                 | 20-40V            |
| IP Rating             | IP20              |
| Safety Class          |                   |
| Dimmable              | No                |
| Ambient Temp          | 45°C              |
| Operating Temp        | 85°C              |
| Housing Material      | Plastic           |
| Output Terminal       | Cable             |
| Cable Length          | 15cm              |
| Fast Connector        | Yes               |
| Fast Connector Type   | One Light 350/500 |
| Brand                 | One Light Ltd     |
| acking Info           |                   |
|                       |                   |
| Box Weight            | 0.072kg           |
| Pcs/Carton Pcs/Carton | 100               |
| Barcode               | 5291889070382     |
| HS Code               | 8504408390        |