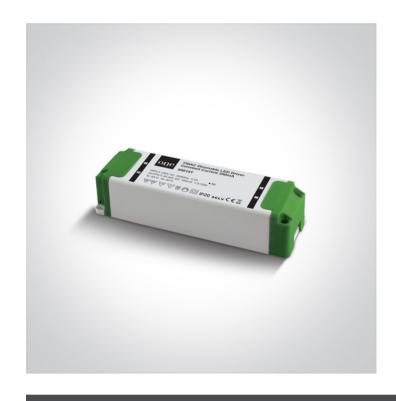

## **Product Datasheet**

23 LED Drivers>The 350mA TRIAC Dimmable Range Constant current

89015T

Dimmable Constant current LED driver for 350mA LED spots / LED fittings, 7,5-15W.

Complies with standard EN61347-1 and any other specific standards.

## **Physical Specification**

| Item Group | 23 LED Drivers                                  |
|------------|-------------------------------------------------|
| Family     | The 350mA TRIAC Dimmable Range Constant current |
| Order Code | 89015T                                          |
| Material   | Plastic                                         |
| Shape      | Rectangular                                     |
| Length     | 123mm                                           |
| Width      | 45mm                                            |
| Height     | 19mm                                            |
| Indoor     | Yes                                             |
|            |                                                 |