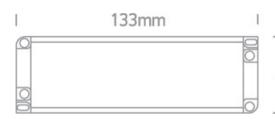

Downloads

Dimensions

42mm

## **Physical Specification**

| Item Group | 23 LED Drivers                                  |
|------------|-------------------------------------------------|
| Family     | The 350mA TRIAC Dimmable Range Constant current |
| Order Code | 89015T                                          |
| Material   | Plastic                                         |
| Shape      | Rectangular                                     |
| Length     | 123mm                                           |
| Width      | 45mm                                            |
| Height     | 19mm                                            |
| Indoor     | Yes                                             |
|            |                                                 |