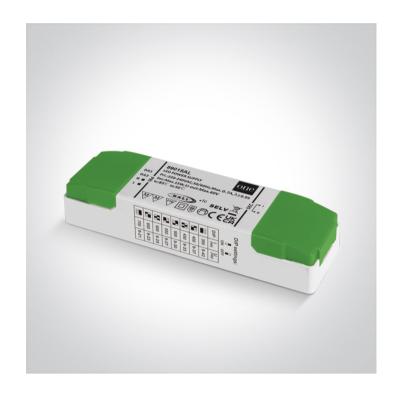

www.1-light.eu

New 2025 Edition 2>Drivers

89015AL

DALI & Push to DIM constant current dimmable LED driver for LED spots / LED fittings.

Adjustable output using DIP Switches. 350/400/450/500/550/600/650/700mA.

Complies with standard EN61347-1 and any other specific standards.

Downloads

| Dimensions  | 1 |
|-------------|---|
| Difficition | 1 |

| 130mn | 1 |      |  |          |
|-------|---|------|--|----------|
|       |   | 38mm |  | <br>25mm |

## Physical Specification

| Item Group | New 2025 Edition 2 |
|------------|--------------------|
| Family     | Drivers            |
| Order Code | 89015AL            |
| Material   | Plastic            |
| Shape      | Rectangular        |
| Length     | 130mm              |
| Width      | 38mm               |
| Height     | 25mm               |
| Indoor     | Yes                |