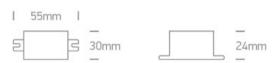

Downloads

Dimensions

## Physical Specification

| Item Group | 23 LED Drivers                       |
|------------|--------------------------------------|
| Family     | Mini Series Drivers Constant Current |
| Order Code | 89006PA                              |
| Material   | Plastic                              |
| Shape      | Rectangular                          |
| Length     | 552mm                                |
| Width      | 30mm                                 |
| Height     | 24mm                                 |
| Indoor     | Yes                                  |
| Outdoor    | Yes                                  |