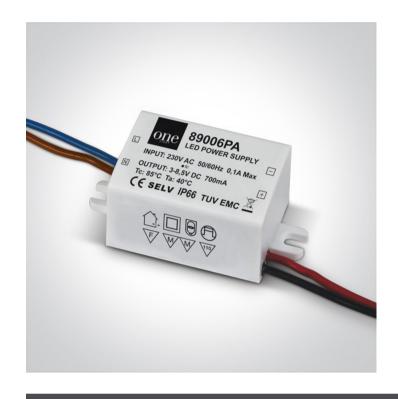

## 23 LED Drivers>Mini Series Drivers Constant Current

89006PA

IP66 Constant current LED driver, non-dimmable for 700mA LED spots / LED fittings, 1,5-6W.

Complies with standard EN61347-1 and any other specific standards.

**Electrical Characteristics** 

| Gear                |                                                |
|---------------------|------------------------------------------------|
| Gear Type           | Led Driver                                     |
| Input Voltage       | 220-240V                                       |
| 50 Hz               | Yes                                            |
| 60 Hz               | Yes                                            |
| Power(Watts)        | 1,5-6W                                         |
| Power Factor        | 0,5                                            |
| Constant Current    | Yes                                            |
| 700mA               | 3-8,5V                                         |
| IP Rating           | IP66                                           |
| Safety Class        |                                                |
| Dimmable            | No                                             |
| Ambient Temp        | 40°C                                           |
| Operating Temp      | 85°C                                           |
| Housing Material    | Plastic                                        |
| Output Terminal     | Cable                                          |
| Fast Connector      | Yes                                            |
| Fast Connector Type | One Light 700                                  |
| Brand               | One Light Ltd                                  |
| Protection          | Short Circuit / Overload / Overheat Protection |
|                     |                                                |
| Packing Info        |                                                |
| Pcs/Carton          | 100                                            |
| Barcode             | 5291889063575                                  |
|                     |                                                |
| HS Code             | 8504408290                                     |