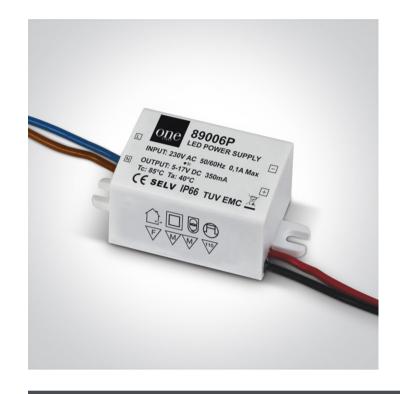

## 23 LED Drivers>Mini Series Drivers Constant Current

89006P

IP66 Constant current LED driver, non-dimmable, for 350mA LED spots / LED fittings, 2-6W.

Complies with standard EN61347-1 and any other specific standards.

**Electrical Characteristics** 

| Gear                |                                                |
|---------------------|------------------------------------------------|
| Gear Type           | Led Driver                                     |
| Input Voltage       | 220-240V                                       |
| 50 Hz               | Yes                                            |
| 60 Hz               | Yes                                            |
| Power(Watts)        | 2-6W                                           |
| Power Factor        | 0,5                                            |
| Constant Current    | Yes                                            |
| 350mA               | 5-17V                                          |
| IP Rating           | IP66                                           |
| Safety Class        |                                                |
| Dimmable            | No                                             |
| Ambient Temp        | 40°C                                           |
| Operating Temp      | 85°C                                           |
| Housing Material    | Plastic                                        |
| Output Terminal     | Cable                                          |
| Fast Connector      | Yes                                            |
| Fast Connector Type | One Light 350/500                              |
| Brand               | One Light Ltd                                  |
| Protection          | Short Circuit / Overload / Overheat Protection |
|                     |                                                |
| Packing Info        |                                                |
| Pac/Carton          | 100                                            |
| Pcs/Carton          | 100                                            |
| Barcode             | 5291889063568                                  |
| HS Code             | 8504408290                                     |