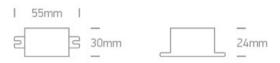

## Physical Specification

| Item Group | 23 LED Drivers                       |
|------------|--------------------------------------|
| Family     | Mini Series Drivers Constant Current |
| Order Code | 89006P                               |
| Material   | Plastic                              |
| Shape      | Rectangular                          |
| Length     | 55mm                                 |
| Width      | 30mm                                 |
| Height     | 24mm                                 |
| Indoor     | Yes                                  |
| Outdoor    | Yes                                  |