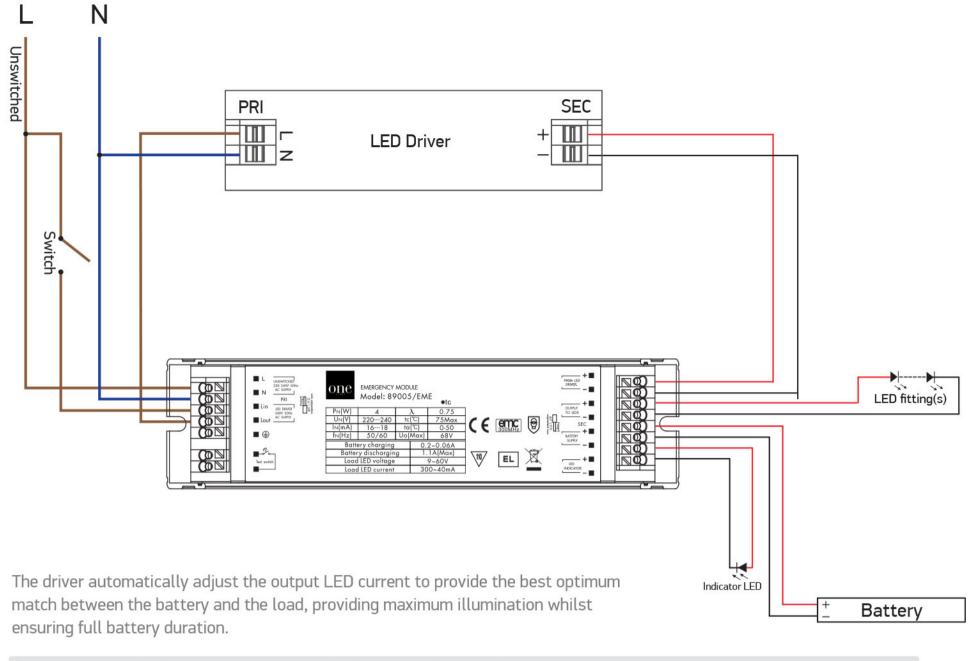

# 89005A/EME

Emergency pack for 5-50W LED downlights, slim for built in installation.

3 hours maintained.

Supplied complete with Ni-Cd 3,6V 4,0Ah battery.

Complies with standard EN61347-1 and any other specific standards.

### **Electrical Characteristics**

Physical Specification

| Gear          |               |
|---------------|---------------|
| Gear Type     | Emergency Kit |
| Input Voltage | 220-240V      |
| 50 Hz         | Yes           |

| 60 Hz            | Yes           |
|------------------|---------------|
| Power(Watts)     | 5-50W         |
| Output           | 320mA-40mA    |
| Voltage Range    | 8-60V         |
| IP Rating        | IP20          |
| Dimmable         | N/A           |
| Operating Temp   | 55°C          |
| Housing Material | Plastic       |
| Output Terminal  | Connector     |
| Brand            | One Light Ltd |
| Battery Capacity | 4000mAh       |
| Battery Voltage  | 3,6V          |
| Operation Time   | 3 Hours       |
| Charging Time    | 24 Hours      |
| Maintained       | Yes           |
| Non Maintained   | Yes           |
|                  |               |