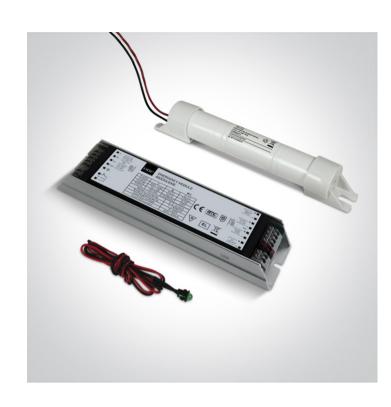

# 89005A/EME

Emergency pack for 5-50W LED downlights, slim for built in installation.

3 hours maintained.

Supplied complete with Ni-Cd 3,6V 4,0Ah battery.

Complies with standard EN61347-1 and any other specific standards.

# Item Group22 Emergency LightsFamilyUniversal LED Emergency KitOrder Code89005A/EMEShapeRectangularLength160mmHeight22mm

### **Electrical Characteristics**

Physical Specification

| Gear          |               |
|---------------|---------------|
| Gear Type     | Emergency Kit |
| Input Voltage | 220-240V      |
| 50 Hz         | Yes           |

| 60 Hz            | Yes           |
|------------------|---------------|
| Power(Watts)     | 5-50W         |
| Output           | 320mA-40mA    |
| Voltage Range    | 8-60V         |
| IP Rating        | IP20          |
| Dimmable         | N/A           |
| Operating Temp   | 55°C          |
| Housing Material | Plastic       |
| Output Terminal  | Connector     |
| Brand            | One Light Ltd |
| Battery Capacity | 4000mAh       |
| Battery Voltage  | 3,6V          |
| Operation Time   | 3 Hours       |
| Charging Time    | 24 Hours      |
| Maintained       | Yes           |
| Non Maintained   | Yes           |
|                  |               |