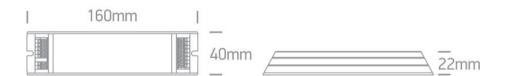

# Item Group22 Emergency LightsFamilyUniversal LED Emergency KitOrder Code89005A/EMEShapeRectangularLength160mmHeight22mm