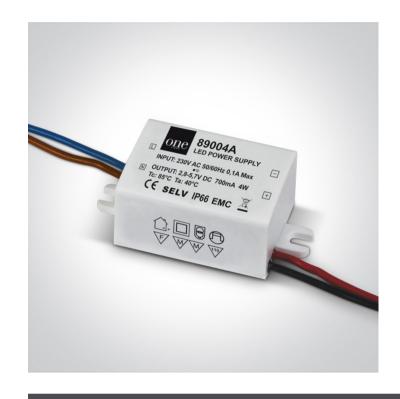

## 23 Drivers>Mini Series Drivers Constant Current

89004A

IP66 Constant current LED driver, non-dimmable for 700mA LED spots / LED fittings, 2-4W.

Complies with standard EN61347-1 and any other specific standards.

**Electrical Characteristics** 

| Gear                |                                                |
|---------------------|------------------------------------------------|
| Gear Type           | Led Driver                                     |
| Input Voltage       | 220-240V                                       |
| 50 Hz               | Yes                                            |
| 60 Hz               | Yes                                            |
| Power(Watts)        | 2-4W                                           |
| Power Factor        | 0,5                                            |
| Constant Current    | Yes                                            |
| 700mA               | 2,8-5,7V                                       |
| IP Rating           | IP66                                           |
| Safety Class        |                                                |
| Dimmable            | No                                             |
| Ambient Temp        | 50°C                                           |
| Operating Temp      | 85°C                                           |
| Housing Material    | Plastic                                        |
| Output Terminal     | Cable                                          |
| Fast Connector      | Yes                                            |
| Fast Connector Type | One Light 700                                  |
| Brand               | One Light Ltd                                  |
| Protection          | Short Circuit / Overload / Overheat Protection |
| acking Info         |                                                |
| - ····              |                                                |
| Box Weight          | 0.052kg                                        |
| Pcs/Carton          | 200                                            |
| Barcode             | 5291889041061                                  |
| HS Code             | 8504408390                                     |