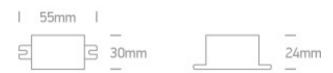

Downloads

Dimensions

### Physical Specification

| Item Group | 23 Drivers                           |
|------------|--------------------------------------|
| Family     | Mini Series Drivers Constant Current |
| Order Code | 89004A                               |
| Material   | Plastic                              |
| Shape      | Rectangular                          |
| Length     | 52mm                                 |
| Width      | 27mm                                 |
| Height     | 22mm                                 |
| Indoor     | Yes                                  |
| Outdoor    | Yes                                  |