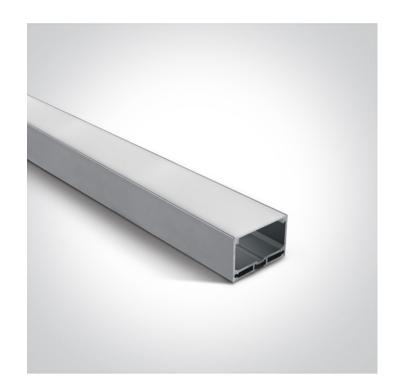

# **Product Datasheet**

www.1-light.eu

08 Strips & Profiles>Surface / Suspended Wide Profiles External Driver

7912A/AL

2m Surface aluminium profile with PC opal diffuser.

Complete with 2 pairs end cups.

Suitable for 7880, 7884 & 7885 and LED Strips 40mm.

## Gallery

## Physical Specification

| Item Group        | 08 Strips & Profiles                              |
|-------------------|---------------------------------------------------|
| Family            | Surface / Suspended Wide Profiles External Driver |
| Order Code        | 7912A/AL                                          |
| Colour            | Aluminium                                         |
| Material          | Aluminium                                         |
| Diffuser Material | PC                                                |
| Shape             | Rectangular                                       |
| Length            | 2000mm                                            |
| Width             | 50mm                                              |
| Height            | 32mm                                              |
| Surface Ceiling   | Yes                                               |
| Indoor            | Yes                                               |