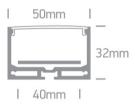

#### Dimensions

## Physical Specification

| Item Group        | 08 Strips & Profiles                              |
|-------------------|---------------------------------------------------|
| Family            | Surface / Suspended Wide Profiles External Driver |
| Order Code        | 7912A/AL                                          |
| Colour            | Aluminium                                         |
| Material          | Aluminium                                         |
| Diffuser Material | PC                                                |
| Shape             | Rectangular                                       |
| Length            | 2000mm                                            |
| Width             | 50mm                                              |
| Height            | 32mm                                              |
| Surface Ceiling   | Yes                                               |
| Indoor            | Yes                                               |