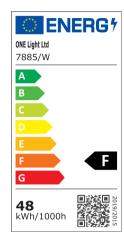

|
| Power(Watts)  | 48W/m            |
| IP Rating     | IP20             |
| Light Source  | LED built in     |
| LED Type      | SMD 2835         |
| LED Brand     | Refond           |
| LED Number    | 294LEDs/m        |
| F Mark        | F                |

# Illumination Data

| Colour Temperature   | 3000K     |
|----------------------|-----------|
| Lumen Output         | 4400lm/m  |
| Light Efficiency     | 91,67lm/W |
| CRI                  | 90        |
| Illumination Diagram |           |

# Packing Info

| Box Length | 16cm   |
|------------|--------|
| Box Width  | 14,5cm |
| Box Height | 5cm    |
| Box Weight | 0,24kg |

| Pcs/Carton | 20            |
|------------|---------------|
| Barcode    | 5291889046233 |
| HS Code    | 9405409989    |

# Energy Label



Energy Class F

## Certification & Warranty

Warranty 5 Years

Weee Directive Yes

# switch to one light!