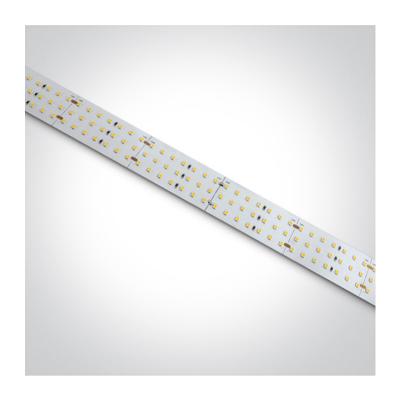

# **Product Datasheet**

08 Strips & Profiles>The High Power Strips 24V

7885/W

Flexible LED light strip, with SMD2835 LEDs, 294LEDs/meter, 48W/meter.Supplied in 2 meters roll with white PCB and double adhesive tape for a better fixing.

Can be cut every 7,14cm (21-LED segment).

Requires 24V DC constant voltage LED driver.

Complies with standard EN60598-1 and any other specific standards.

#### Gallery