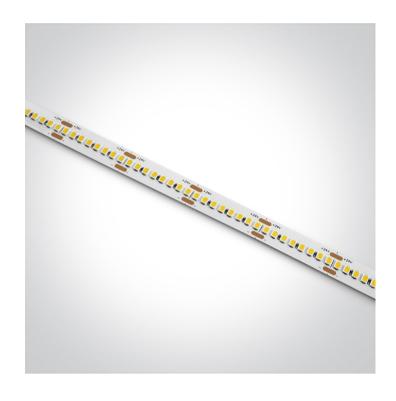

www.1-light.eu

08 Strips & Profiles>The High Power Strips 24V

7882/W

Flexible LED light strip, with SMD2835 LEDs, 240LEDs/meter, 42W/meter.Supplied in 2 meters roll with white PCB and double adhesive tape for a better fixing.

Can be cut every 3,33cm (8-LED segment).

Requires 24V DC constant voltage LED driver.

Complies with standard EN60598-1 and any other specific standards.