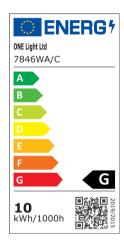

|
|---------------|------------------|
| Input Type    | Constant Voltage |
| Input Voltage | 24V DC           |
| Safety Class  | (III)            |
| Power(Watts)  | 10W/m            |
| IP Rating     | IP68             |
| Light Source  | LED built in     |
| LED Type      | СОВ              |
| LED Number    | 512LEDs/m        |
| F Mark        | F                |
|               |                  |

#### Illumination Data

| Colour Temperature | 4000K   |
|--------------------|---------|
| Lumen Output       | 700lm/m |
| Light Efficiency   | 70lm/W  |

| CRI                  | 90 |
|----------------------|----|
| Illumination Diagram |    |
|                      |    |

# Packing InfoBox Weight0.542kgPcs/Carton50Barcode5291889071334HS Code9405423100

G

one

#### Energy Label



Energy Class

#### Certification & Warranty

Warranty 3 years

years

## switch to one light!