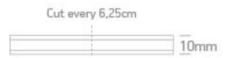

#### 7846WA/C

IP68 Flexible COB LED light strip, 512LEDs/m, 10W/meter. Supplied in 5 meters roll with white PCB and double adhesive tape for a better fixing.

Can be cut every 6,25cm.

Requires 24V DC constant voltage LED driver.

#### Dimensions

#### **Physical Specification**

| Item Group           | 08 Strips & Profiles |
|----------------------|----------------------|
| Family               | The IP COB Strip     |
| Order Code           | 7846WA/C             |
| Material             | Silicone             |
| Shape                | Rectangular          |
| Length               | 5000mm               |
| Width                | 10mm                 |
| Surface Ceiling      | Yes                  |
| Surface Wall         | Yes                  |
| Surface Floor/Ground | Yes                  |
| Indoor               | Yes                  |
| Outdoor              | Yes                  |
|                      |                      |