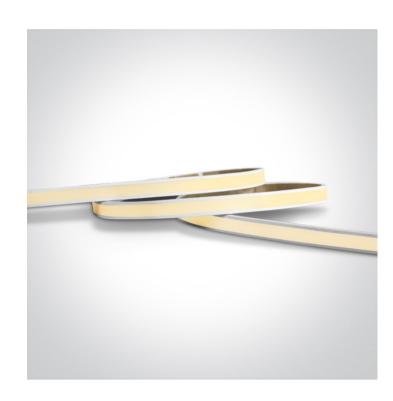

#### 7846WA/C

IP68 Flexible COB LED light strip, 512LEDs/m, 10W/meter. Supplied in 5 meters roll with white PCB and double adhesive tape for a better fixing.

Can be cut every 6,25cm.

Requires 24V DC constant voltage LED driver.

#### **Physical Specification**

| Item Group           | 08 Strips & Profiles |
|----------------------|----------------------|
| Family               | The IP COB Strip     |
| Order Code           | 7846WA/C             |
| Material             | Silicone             |
| Shape                | Rectangular          |
| Length               | 5000mm               |
| Width                | 10mm                 |
| Surface Ceiling      | Yes                  |
| Surface Wall         | Yes                  |
| Surface Floor/Ground | Yes                  |
| Indoor               | Yes                  |
| Outdoor              | Yes                  |
|                      |                      |

#### **Electrical Characteristics**

| Fitting       |                  |
|---------------|------------------|
| Input Type    | Constant Voltage |
| Input Voltage | 24V DC           |
| Safety Class  | (III)            |
| Power(Watts)  | 10W/m            |
| IP Rating     | IP68             |
| Light Source  | LED built in     |
| LED Type      | СОВ              |
| LED Number    | 512LEDs/m        |
| F Mark        | F                |
|               |                  |