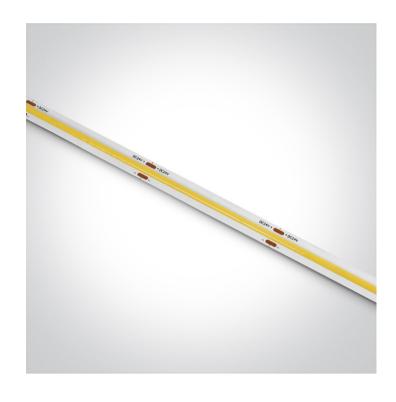

### **Product Datasheet**

www.1-light.eu

08 Strips & Profiles>The COB Strip

7846/EW

Flexible COB LED light strip, 512LEDs/m, 14W/meter. Supplied in 5 meters roll with white PCB and double adhesive tape for a better fixing.

Can be cut every 6,25cm.

Requires 24V DC constant voltage LED driver.

Complies with standard EN60598-1 and any other specific standards.

Downloads

Dimensions