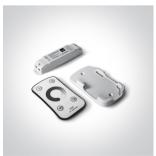

### **Product Datasheet**

www.1-light.eu

08 Strips & Profiles>The COB Strip

7846/EW



Flexible COB LED light strip, 512LEDs/m, 14W/meter. Supplied in 5 meters roll with white PCB and double adhesive tape for a better fixing.

Can be cut every 6,25cm.

Requires 24V DC constant voltage LED driver.

Complies with standard EN60598-1 and any other specific standards.



Downloads









Dimensions



#### Accessories







7846C



7846P

#### Related items



20030

Physical Specification

| Item Group           | 08 Strips & Profiles |
|----------------------|----------------------|
| Family               | The COB Strip        |
| Order Code           | 7846/EW              |
| Shape                | Rectangular          |
| Length               | 5000mm               |
| Width                | 10mm                 |
| Surface Ceiling      | Yes                  |
| Surface Wall         | Yes                  |
| Surface Floor/Ground | Yes                  |
| Indoor               | Yes                  |
|                      |                      |

#### **Electrical Characteristics**

| Fitting       |                  |
|---------------|------------------|
| Input Type    | Constant Voltage |
| Input Voltage | 24V DC           |
| Saf