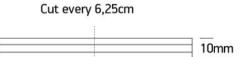

Can be cut every 6,25cm.

Requires 24V DC constant voltage LED driver.

Complies with standard EN60598-1 and any other specific standards.

Downloads

Dimensions