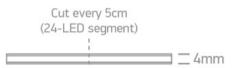

Can be cut every 5cm.

Requires 24V DC constant voltage LED driver.

Complies with standard EN60598-1 and any other specific standards.

#### Physical Specification

| Item Group      | 08 Strips & Profiles     |
|-----------------|--------------------------|
| Family          | The Ultra Slim Range 24V |
| Order Code      | 7843/W                   |
| Shape           | Rectangular              |
| Length          | 5000mm                   |
| Width           | 4mm                      |
| Surface Ceiling | Yes                      |