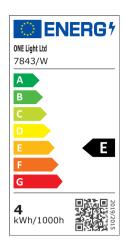

itting       |                  |
|---------------|------------------|
| Input Type    | Constant Voltage |
| Input Voltage | 24V DC           |
| Safety Class  | <u> </u>         |
| Power(Watts)  | 4W/m             |
| IP Rating     | IP20             |
| Light Source  | LED built in     |
| LED Type      | СОВ              |
| F Mark        | F                |

# Illumination Data

| Colour Temperature   | 3000K     |
|----------------------|-----------|
| Lumen Output         | 410lm/m   |
| Light Efficiency     | 102,5lm/W |
| CRI                  | 90        |
| Illumination Diagram |           |

# Packing Info

| Box Weight | 0.116kg       |
|------------|---------------|
| Pcs/Carton | 50            |
| Barcode    | 5291889072645 |
| HS Code    | 9405499090    |

# Energy Label



Energy Class

Ε

## Certification & Warranty

Warranty

5 years

# switch to one light!