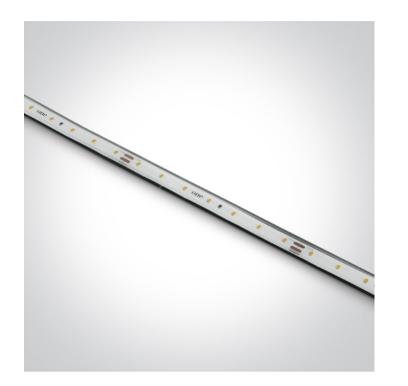

### 7820W/D

IP68 Waterproof Flexible LED light strip, with SMD2216 LEDs, 70LEDs/meter, 4,8W/meter.Supplied in 5 meters roll with white PCB and double adhesive tape for a better fixing.

Can be cut every 10cm (7-LED segment).

Requires 24V DC constant voltage LED driver.

Complies with standard EN60598-1 and any other specific standards.

| Downloads | Dimensions                        |
|-----------|-----------------------------------|
|           | Cut every 10cm<br>(7-LED segment) |