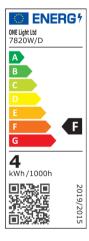

V DC           |

| Safety Class |              |
|--------------|--------------|
| Power(Watts) | 4,8W/m       |
| IP Rating    | IP68         |
| Light Source | LED built in |
| LED Type     | SMD 2216     |
| LED Brand    | Refond       |



LED Number

F Mark

70LEDs/m

F

#### Illumination Data

| Colour Temperature   | 6000K   |
|----------------------|---------|
| Lumen Output         | 432lm/m |
| Light Efficiency     | 90lm/W  |
| CRI                  | 90      |
| Illumination Diagram |         |

#### Packing Info

| Box Length | 26cm          |
|------------|---------------|
| Box Width  | 25cm          |
| Box Height | 2cm           |
| Box Weight | 0.440kg       |
| Pcs/Carton | 40            |
| Barcode    | 5291889017615 |
| HS Code    | 9405423100    |

#### Energy Label



F

Certification & Warranty



Warranty

## switch to one light!