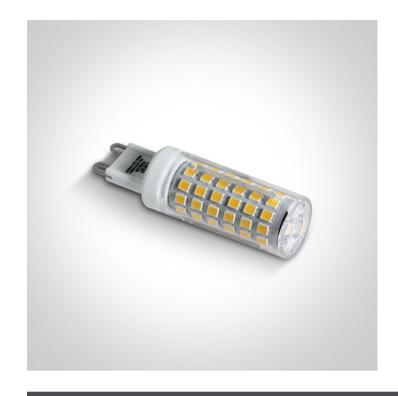

### 7109ALG/W

SMD LED G9 9W 230V AC lamp.

Suitable for residential and commercial applications.

Complies with standard EN62560 and any other specific standards.

Downloads

Dimensions

| 64mm | - 1 |           |
|------|-----|-----------|
|      |     | —<br>18mm |

#### Physical Specification

| Item Group | 25 Lamps  |
|------------|-----------|
| Family     | G9 LED    |
| Order Code | 7109ALG/W |
| Shape      | Circular  |
| Height     | 64mm      |
| Diameter   | 18mm      |