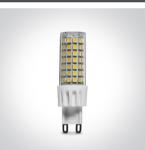

# 7107ALG/W

SMD LED G9 7W 230V AC lamp.

Suitable for residential and commercial applications.

Complies with standard EN62560 and any other specific standards.

Downloads

Dimensions

| Electrical Characteristics |               |
|----------------------------|---------------|
| Gear                       | No            |
|                            |               |
| Lamp                       |               |
| Input Type                 | Mains Voltage |
| Input Voltage              | 220-240V      |
| 50 Hz                      | Yes           |
| 60 Hz                      | Yes           |
| Power(Watts)               | 7W            |
| Lamp Type                  | LED           |
| Lamp Holder                | G9            |
| LED Type                   | SMD 2835      |
| LED Brand                  | Sanan         |
| Dimmable                   | No            |
|                            |               |
| Illumination Data          |               |
| Oalassa Tarana aratura     | 000014        |
| Colour Temperature         | 3000K         |
| Lumen Output               | 700lm         |
| Light Efficiency           | 100lm/W       |
| CRI                        | 80            |
| Illumination Diagram       |               |
|                            |               |
| Packing Info               |               |
| Pon/Corton                 | 100           |
| Pcs/Carton                 | 100           |
| Barcode                    | 5291889072935 |
| HS Code                    | 8539500000    |
|                            |               |