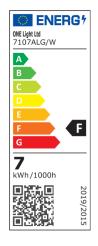

## Energy Label

| Energy Class       | F          |
|--------------------|------------|
| Energy Consumption | 7kWh/1000h |

| Certification & Warranty |         |
|--------------------------|---------|
|                          |         |
| Warranty                 | 2 Years |
| Weee Directive           | Yes     |