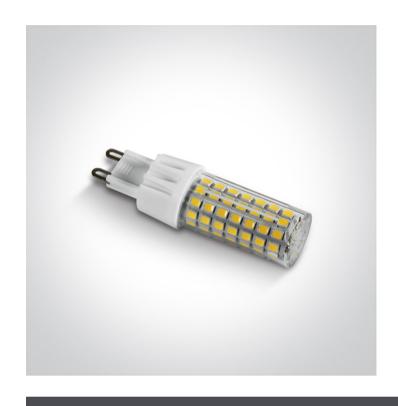

# 7107ALG/W

SMD LED G9 7W 230V AC lamp.

Suitable for residential and commercial applications.

Complies with standard EN62560 and any other specific standards.

Downloads

Dimensions

### Physical Specification

| Item Group | New 2022 Edition 2 |
|------------|--------------------|
| Family     | Lamps              |
| Order Code | 7107ALG/W          |
| Shape      | Circular           |
| Height     | 69mm               |
| Diameter   | 18mm               |