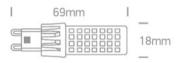

### Physical Specification

| Item Group | New 2022 Edition 2 |
|------------|--------------------|
| Family     | Lamps              |
| Order Code | 7107ALG/W          |
| Shape      | Circular           |
| Height     | 69mm               |
| Diameter   | 18mm               |