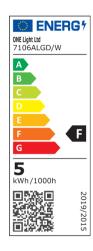

| 90lm/W<br>80                                        |
| CRI Illumination Diagram  Packing Info  Box Length                                    | 90lm/W<br>80<br>——————————————————————————————————— |
| CRI Illumination Diagram  Packing Info  Box Length  Box Width                         | 90lm/W 80 2cm                                       |
| CRI Illumination Diagram  Packing Info  Box Length  Box Width  Box Height             | 90lm/W 80 2cm 2cm 6,2cm                             |
| CRI Illumination Diagram  Packing Info  Box Length  Box Width  Box Height  Box Weight | 90lm/W 80 2cm 2cm 6,2cm 0.020kg                     |
| CRI Illumination Diagram  Packing Info  Box Length  Box Width  Box Height             | 90lm/W 80 2cm 2cm 6,2cm                             |

## Energy Label



Energy Class F

Energy Consumption 5kWh/1000h

### Certification & Warranty

Warranty 2 years

Switching Cycles 30000

Weee Directive Yes

switch to one light!