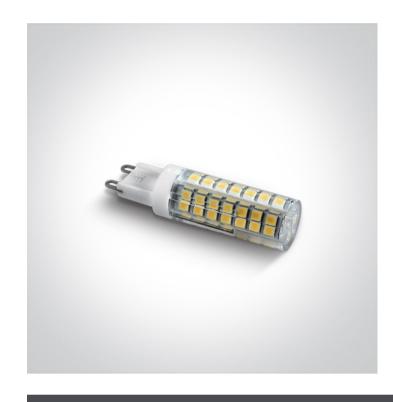

# 7106ALGD/W

Triac dimmable SMD LED G9 5W 230V AC lamp.

Suitable for residential and commercial applications.

Complies with standard EN62560 and any other specific standards.

#### **Physical Specification**

| Item Group | 25 Lamps        |
|------------|-----------------|
| Family     | G9 LED Dimmable |
| Order Code | 7106ALGD/W      |
| Shape      | Circular        |
| Height     | 60mm            |
| Diameter   | 16mm            |

| Gear                                                                                  | No                                                  |
|---------------------------------------------------------------------------------------|-----------------------------------------------------|
|                                                                                       |                                                     |
| Lamp                                                                                  |                                                     |
| Input Type                                                                            | Mains Voltage                                       |
| Input Voltage                                                                         | 220-240V                                            |
| 50 Hz                                                                                 | Yes                                                 |
| 60 Hz                                                                                 | Yes                                                 |
| Power(Watts)                                                                          | 5W                                                  |
| Lamp Type                                                                             | LED                                                 |
| Lamp Holder                                                                           | G9                                                  |
| LED Type                                                                              | SMD 2835                                            |
| LED Brand                                                                             | Sanan                                               |
| Dimmable                                                                              | Yes                                                 |
| Dimmer type                                                                           | Triac                                               |
|                                                                                       |                                                     |
| Illumination Data                                                                     |                                                     |
|                                                                                       |                                                     |
| Colour Temperature                                                                    | 3000K                                               |
| Lumen Output                                                                          |                                                     |
|                                                                                       | 450lm                                               |
| Light Efficiency                                                                      | 450lm<br>90lm/W                                     |
| Light Efficiency CRI                                                                  |                                                     |
|                                                                                       | 90lm/W                                              |
| CRI                                                                                   | 90lm/W                                              |
| CRI                                                                                   | 90lm/W                                              |
| CRI Illumination Diagram Packing Info                                                 | 90lm/W<br>80                                        |
| CRI Illumination Diagram  Packing Info  Box Length                                    | 90lm/W<br>80<br>——————————————————————————————————— |
| CRI Illumination Diagram  Packing Info  Box Length  Box Width                         | 90lm/W 80 2cm                                       |
| CRI Illumination Diagram  Packing Info  Box Length  Box Width  Box Height             | 90lm/W 80 2cm 2cm 6,2cm                             |
| CRI Illumination Diagram  Packing Info  Box Length  Box Width  Box Height  Box Weight | 90lm/W 80 2cm 2cm 6,2cm 0.020kg                     |
| CRI Illumination Diagram  Packing Info  Box Length  Box Width  Box Height             | 90lm/W 80 2cm 2cm 6,2cm                             |