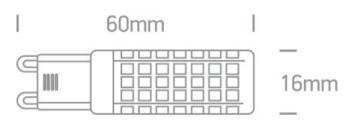

#### **Physical Specification**

| Item Group | 25 Lamps        |
|------------|-----------------|
| Family     | G9 LED Dimmable |
| Order Code | 7106ALGD/W      |
| Shape      | Circular        |
| Height     | 60mm            |
| Diameter   | 16mm            |