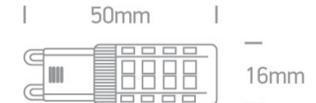

#### Dimensions

#### **Physical Specification**

| Item Group | 25 Lamps  |
|------------|-----------|
| Family     | G9 LED    |
| Order Code | 7103ALG/W |
| Shape      | Circular  |
| Height     | 50mm      |
| Diameter   | 16mm      |