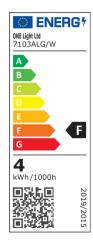

#### Energy Label

| Energy Class       | F          |
|--------------------|------------|
| Energy Consumption | 4kWh/1000h |

| Certification & Warranty |         |
|--------------------------|---------|
| Warranty                 | 2 years |
| Switching Cycles         | 30000   |
| Weee Directive           | Yes     |