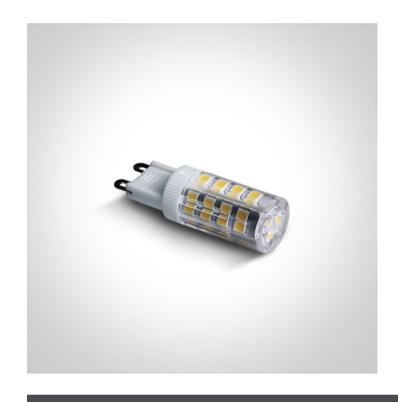

### 7103ALG/W

SMD LED G9 4W 230V AC lamp.

Suitable for residential and commercial applications.

Complies with standard EN62560 and any other specific standards.

#### **Physical Specification**

| Item Group | 25 Lamps  |
|------------|-----------|
| Family     | G9 LED    |
| Order Code | 7103ALG/W |
| Shape      | Circular  |
| Height     | 50mm      |
| Diameter   | 16mm      |