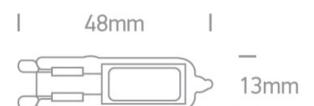

#### **Physical Specification**

| Item Group | 25 Lamps  |
|------------|-----------|
| Family     | G9 LED    |
| Order Code | 7102ALG/W |
| Shape      | Circular  |
| Height     | 48mm      |
| Diameter   | 13mm      |