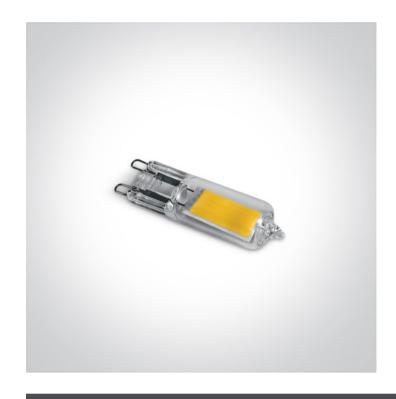

### 7102ALG/W

COB LED G9 2W 230V AC lamp.

Suitable for residential and commercial applications.

Complies with standard EN62560 and any other specific standards.

Downloads

Dimensions

#### Gallery

#### **Physical Specification**

| Item Group | 25 Lamps  |
|------------|-----------|
| Family     | G9 LED    |
| Order Code | 7102ALG/W |
| Shape      | Circular  |
| Height     | 48mm      |
| Diameter   | 13mm      |