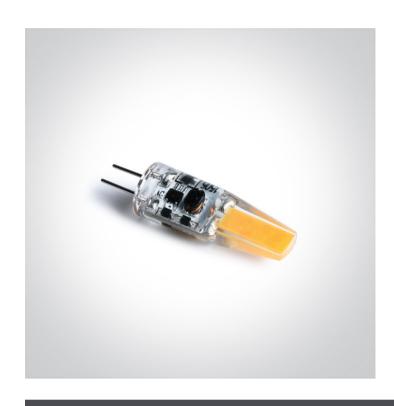

#### 7101AL/W

COB LED G4 2W 12V AC/DC lamp.

Suitable for residential and commercial applications.

Complies with standard EN62560 and any other specific standards.

#### Physical Specification

| Item Group | 25 Lamps  |
|------------|-----------|
| Family     | LED Lamps |
| Order Code | 7101AL/W  |
| Material   | Silicone  |
| Shape      | Circular  |
| Height     | 37mm      |
| Diameter   | 10mm      |
|            |           |

| Electrical Characteristics |                  |
|----------------------------|------------------|
| Gear                       | Order Separately |
|                            |                  |
| Lamp                       |                  |
| Input Type                 | Mains Voltage    |
| Input Voltage              | 12V DC           |
| Power(Watts)               | 2W               |
| Lamp Type                  | LED              |
| Lamp Holder                | G4               |
| LED Type                   | СОВ              |
| LED Brand                  | Sanan            |
| Dimmable                   | No               |
|                            |                  |
| Illumination Data          |                  |
|                            |                  |
| Colour Temperature         | 3000K            |
| Lumen Output               | 200lm            |
| Light Efficiency           | 100lm/W          |
| CRI                        | 80               |
| Illumination Diagram       |                  |
|                            |                  |
| Packing Info               |                  |
| Box Length                 | 2cm              |
| Box Width                  | 2cm              |
| Box Height                 | 6,2cm            |
| Box Weight                 | 0.006kg          |
| Pcs/Carton                 | 100              |
| Barcode                    | 5291889037552    |
| HS Code                    | 8539520000       |
|                            |                  |