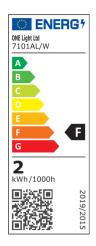

|                  |
| Colour Temperature         | 3000K            |
| Lumen Output               | 200lm            |
| Light Efficiency           | 100lm/W          |
| CRI                        | 80               |
| Illumination Diagram       |                  |
|                            |                  |
| Packing Info               |                  |
| Box Length                 | 2cm              |
| Box Width                  | 2cm              |
| Box Height                 | 6,2cm            |
| Box Weight                 | 0.006kg          |
| Pcs/Carton                 | 100              |
| Barcode                    | 5291889037552    |
| HS Code                    | 8539520000       |
|                            |                  |

#### Energy Label



Energy Class F

Energy Consumption 2,2kWh/1000h

# Warranty 2 years Switching Cycles 30000 Weee Directive Yes

## switch to one light!