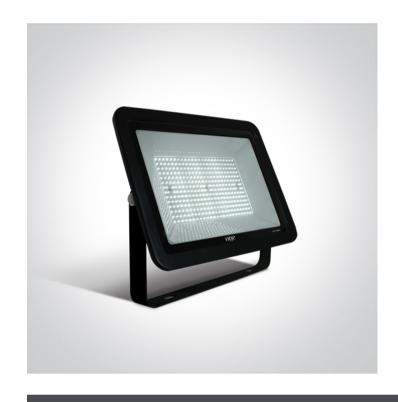

## 7028CF/B/D

250W AC LED flood light with adjustable mounting bracket.

IP65 rated for outdoor use.

Complies with standard EN60598-1 and any other specific standards.

Downloads

#### **Physical Specification**

| 21 Industrial & Floodlights |
|-----------------------------|
| AC LED Floodlights 100-250W |
| 7028CF/B/D                  |
| Black                       |
| Die Cast                    |
| Glass                       |
| Rectangular                 |
| 525mm                       |
| 410mm                       |
| 57mm                        |
| Yes                         |
| Yes                         |
|                             |