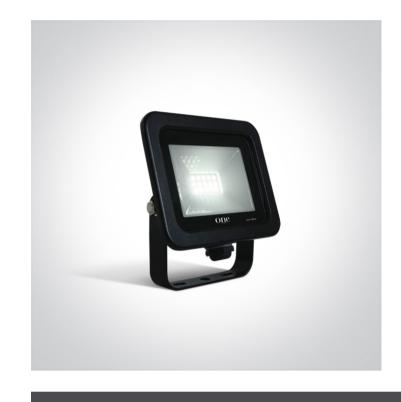

## 7028CA/B/C

10W AC LED flood light with adjustable mounting bracket.

IP65 rated for outdoor use.

Complies with standard EN60598-1 and any other specific standards.

#### **Physical Specification**

| Item Group        | 21 Industrial & Floodlights |
|-------------------|-----------------------------|
| Family            | AC LED Floodlights 10-50W   |
| Order Code        | 7028CA/B/C                  |
| Colour            | Black                       |
| Material          | Die Cast                    |
| Diffuser Material | Glass                       |
| Shape             | Rectangular                 |
| Length            | 105mm                       |
| Width             | 105mm                       |
| Height            | 20mm                        |
| Surface Ceiling   | Yes                         |
| Surface Wall      | Yes                         |