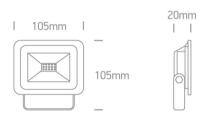

#### Dimensions

#### **Physical Specification**

| Item Group        | 21 Industrial & Floodlights |
|-------------------|-----------------------------|
| Family            | AC LED Floodlights 10-50W   |
| Order Code        | 7028CA/B/C                  |
| Colour            | Black                       |
| Material          | Die Cast                    |
| Diffuser Material | Glass                       |
| Shape             | Rectangular                 |
| Length            | 105mm                       |
| Width             | 105mm                       |
| Height            | 20mm                        |
| Surface Ceiling   | Yes                         |
| Surface Wall      | Yes                         |