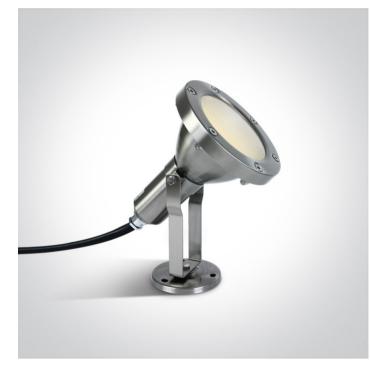

#### 20 Garden & Underwater>Garden Spots Stainless steel

80W Stainless steel garden spot, E27, PAR38, IP65, supplied with spike, for garden illumination.

Complies with standard EN60598-1 and any other specific standards.

Garden Spots Stainless steel

| Order Code | 7010A               |
|------------|---------------------|
| Colour     | Stainless Steel     |
| Material   | Stainless Steel 316 |
| Shape      | Rectangular         |
| Length     | 220mm               |