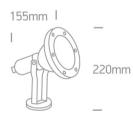

Garden Spots Stainless steel

| Order Code | 7010A               |
|------------|---------------------|
| Colour     | Stainless Steel     |
| Material   | Stainless Steel 316 |
| Shape      | Rectangular         |
| Length     | 220mm               |

| Height               | 155mm        |
|----------------------|--------------|
| Surface Ceiling      | Yes          |
| Surface Wall         | Yes          |
| Surface Floor/Ground | Yes          |
| Outdoor              | Yes          |
| Adjustable           | 2 Directions |