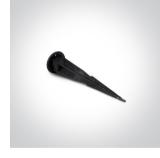

#### 20 Garden & Underwater>Garden Spots Stainless steel

80W Stainless steel garden spot, E27, PAR38, IP65, supplied with spike, for garden illumination.

Complies with standard EN60598-1 and any other specific standards.

Garden Spots Stainless steel

| Order Code | 7010A               |
|------------|---------------------|
| Colour     | Stainless Steel     |
| Material   | Stainless Steel 316 |
| Shape      | Rectangular         |
| Length     | 220mm               |

| Height               | 155mm        |
|----------------------|--------------|
| Surface Ceiling      | Yes          |
| Surface Wall         | Yes          |
| Surface Floor/Ground | Yes          |
| Outdoor              | Yes          |
| Adjustable           | 2 Directions |