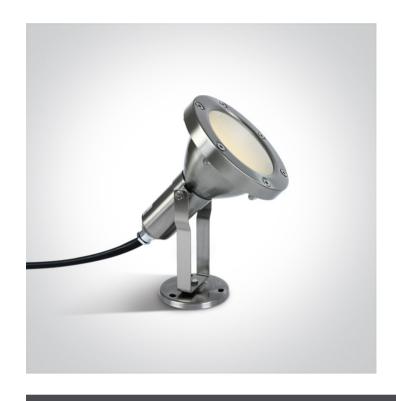

www.1-light.eu

20 Garden & Underwater>Garden Spots Stainless steel

7010

80W Stainless steel garden spot, E27, PAR38, IP65, supplied with spike, for garden illumination.

Complies with standard EN60598-1 and any other specific standards.

# Physical Specification

| Item Group | 20 Garden & Underwater       |
|------------|------------------------------|
| Family     | Garden Spots Stainless steel |
| Order Code | 7010                         |
| Colour     | Stainless Steel              |
| Material   | Stainless Steel 304          |
| Shape      | Rectangular                  |
| Length     | 220mm                        |

| Height                     | 155mm            |
|----------------------------|------------------|
| Surface Ceiling            | Yes              |
| Surface Wall               | Yes              |
| Surface Floor/Ground       | Yes              |
| Outdoor                    | Yes              |
| Adjustable                 | 2 Directions     |
|                            |                  |
| Electrical Characteristics |                  |
|                            |                  |
| Gear                       | No               |
| Figure 2 Debugg            |                  |
| Fitting + Driver           |                  |
| Input Voltage              | 100-240V         |
| 50 Hz                      | Yes              |
| 60 Hz                      | Yes              |
| Safety Class               |                  |
| Power(Watts)               | 80W              |
| IP Rating                  | IP65             |
| Light Source               | Replaceable lamp |
| Lamp Holder                | E27              |
| Number of Lamps            | 1                |
| Dimmable                   | N/A              |
| Cable Length               | 200cm            |
| F Mark                     | F                |
|                            |                  |
| Ilumination Data           |                  |
|                            |                  |
| Illumination Diagram       |                  |
|                            |                  |
| Packing Info               |                  |
| Box Length                 | 26cm             |
| Box Width                  | 16,5cm           |
|                            |                  |