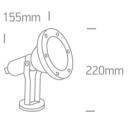

# Physical Specification

| Item Group | 20 Garden & Underwater       |
|------------|------------------------------|
| Family     | Garden Spots Stainless steel |
| Order Code | 7010                         |
| Colour     | Stainless Steel              |
| Material   | Stainless Steel 304          |
| Shape      | Rectangular                  |
| Length     | 220mm                        |

| Height                     | 155mm            |
|----------------------------|------------------|
| Surface Ceiling            | Yes              |
| Surface Wall               | Yes              |
| Surface Floor/Ground       | Yes              |
| Outdoor                    | Yes              |
| Adjustable                 | 2 Directions     |
|                            |                  |
| Electrical Characteristics |                  |
|                            |                  |
| Gear                       | No               |
| Figure 2 Debugg            |                  |
| Fitting + Driver           |                  |
| Input Voltage              | 100-240V         |
| 50 Hz                      | Yes              |
| 60 Hz                      | Yes              |
| Safety Class               |                  |
| Power(Watts)               | 80W              |
| IP Rating                  | IP65             |
| Light Source               | Replaceable lamp |
| Lamp Holder                | E27              |
| Number of Lamps            | 1                |
| Dimmable                   | N/A              |
| Cable Length               | 200cm            |
| F Mark                     | F                |
|                            |                  |
| Ilumination Data           |                  |
|                            |                  |
| Illumination Diagram       |                  |
|                            |                  |
| Packing Info               |                  |
| Box Length                 | 26cm             |
| Box Width                  | 16,5cm           |
|                            |                  |