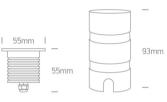

| Shape                | Circular               |
|----------------------|------------------------|
| Height               | 55mm                   |
| Diameter             | 55mm                   |
| Cutout Hole Diameter | 50mm                   |
| Inground             | Yes                    |
| Depth Required       | 100mm + 300mm drainage |
| Indoor               | Yes                    |
| Outdoor              | Yes                    |
| IK Rating            | 8                      |
|                      |                        |