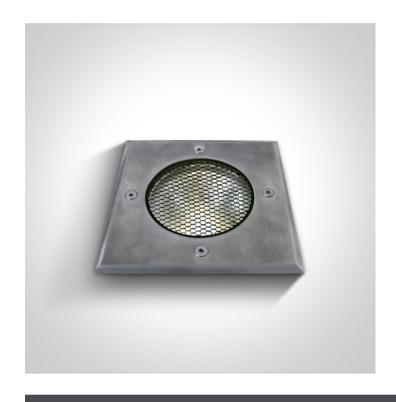

# **Product Datasheet**

19 Wall Recessed & Inground>The COB Inground Range Stainless steel

69050A/W

20W COB LED inground with removable honeycomb, IP67, stainless steel 316, for path illumination.

AC LED.

## **Physical Specification**

| Item Group        | 19 Wall Recessed & Inground            |
|-------------------|----------------------------------------|
| Family            | The COB Inground Range Stainless steel |
| Order Code        | 69050A/W                               |
| Colour            | Stainless Steel                        |
| Material          | Stainless Steel 316                    |
| Diffuser Material | Glass                                  |
| Shape             | Rectangular                            |

| Length                     | 145mm                |
|----------------------------|----------------------|
| Width                      | 145mm                |
| Height                     | 140mm                |
| Cutout Hole Diameter       | 132mm                |
| Inground                   | Yes                  |
| Depth Required             | 200mm+300mm drainage |
| Indoor                     | Yes                  |
| Outdoor                    | Yes                  |
| Adjustable                 | No                   |
| IK Rating                  | 8                    |
|                            |                      |
| Electrical Characteristics |                      |
|                            |                      |
| Gear                       | No                   |
| Eitien - Driver            |                      |
| Fitting + Driver           |                      |
| Input Voltage              | 100-240V             |
| 50 Hz                      | Yes                  |
| 60 Hz                      | Yes                  |
| Safety Class               |                      |
| Power(Watts)               | 20W                  |
| IP Rating                  | IP67                 |
| Light Source               | LED built in         |
| Dimmable                   | Yes                  |
| Dimmer type                | Triac                |
| Cable Length               | 200cm                |
| F Mark                     | F                    |
|                            |                      |
| Ilumination Data           |                      |
|                            | 000014               |
| Colour Temperature         | 3000K                |
| Lumen Output               | 1800lm               |