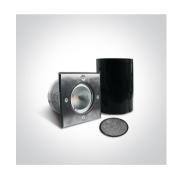

# **Product Datasheet**

19 Wall Recessed & Inground>The COB Inground Range Stainless steel

69050A/W

20W COB LED inground with removable honeycomb, IP67, stainless steel 316, for path illumination.

AC LED.

# Gallery

## **Physical Specification**

| Item Group        | 19 Wall Recessed & Inground            |
|-------------------|----------------------------------------|
| Family            | The COB Inground Range Stainless steel |
| Order Code        | 69050A/W                               |
| Colour            | Stainless Steel                        |
| Material          | Stainless Steel 316                    |
| Diffuser Material | Glass                                  |
| Shape             | Rectangular                            |