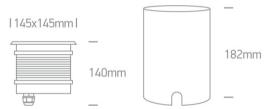

### Dimensions

| Length                     | 145mm                |
|----------------------------|----------------------|
| Width                      | 145mm                |
| Height                     | 140mm                |
| Cutout Hole Diameter       | 132mm                |
| Inground                   | Yes                  |
| Depth Required             | 200mm+300mm drainage |
| Indoor                     | Yes                  |
| Outdoor                    | Yes                  |
| Adjustable                 | No                   |
| IK Rating                  | 8                    |
|                            |                      |
| Electrical Characteristics |                      |
|                            |                      |
| Gear                       | No                   |
| Eitien - Driver            |                      |
| Fitting + Driver           |                      |
| Input Voltage              | 100-240V             |
| 50 Hz                      | Yes                  |
| 60 Hz                      | Yes                  |
| Safety Class               |                      |
| Power(Watts)               | 20W                  |
| IP Rating                  | IP67                 |
| Light Source               | LED built in         |
| Dimmable                   | Yes                  |
| Dimmer type                | Triac                |
| Cable Length               | 200cm                |
| F Mark                     | F                    |
|                            |                      |
| Ilumination Data           |                      |
|                            | 000014               |
| Colour Temperature         | 3000K                |
| Lumen Output               | 1800lm               |