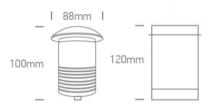

## **Physical Specification**

| 19 Wall Recessed & Inground            |
|----------------------------------------|
| The Inground Maxi Series LED Aluminium |
| 69016/W                                |
| Aluminium                              |
| Aluminium                              |
| Circular                               |
| 120mm                                  |
|                                        |

| Diameter             | 88mm                 |
|----------------------|----------------------|
| Cutout Hole Diameter | 77mm                 |
| Inground             | Yes                  |
| Depth Required       | 130mm+300mm drainage |
| Indoor               | Yes                  |
| Outdoor              | Yes                  |
| IK Rating            | 8                    |
|                      |                      |
|                      |                      |