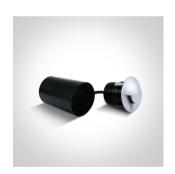

## **Product Datasheet**

19 Wall Recessed & Inground>The Inground Maxi Series LED Aluminium

69016/W



3W COB LED inground, aluminium, for path illumination., IK08, IP67.

Supplied with non-dimmable LED driver.

Complies with standard EN60598-1 and any other specific standards.



Downloads









Dimensions



## Gallery



## **Physical Specification**

| 19 Wall Recessed & Inground            |
|----------------------------------------|
| The Inground Maxi Series LED Aluminium |
| 69016/W                                |
| Aluminium                              |
| Aluminium                              |
| Circular                               |
| 120mm                                  |
|                                        |

| Diameter             | 88mm                 |
|----------------------|----------------------|
| Cutout Hole Diameter | 77mm                 |
| Inground             | Yes                  |
| Depth Required       | 130mm+300mm drainage |
| Indoor               | Yes                  |
| Outdoor              | Yes                  |
| IK Rating            | 8