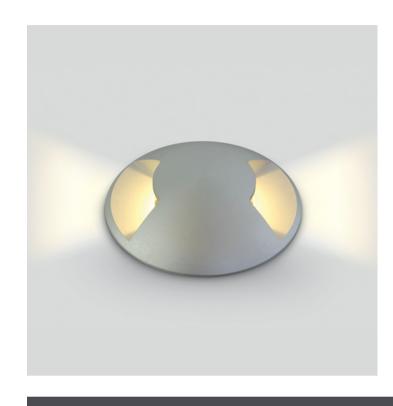

## **Product Datasheet**

19 Wall Recessed & Inground>The Inground Maxi Series LED Aluminium

69016/W

3W COB LED inground, aluminium, for path illumination., IK08, IP67.

Supplied with non-dimmable LED driver.

## Gallery

## **Physical Specification**

| 19 Wall Recessed & Inground            |
|----------------------------------------|
| The Inground Maxi Series LED Aluminium |
| 69016/W                                |
| Aluminium                              |
| Aluminium                              |
| Circular                               |
| 120mm                                  |
|                                        |

| Diameter             | 88mm                 |
|----------------------|----------------------|
| Cutout Hole Diameter | 77mm                 |
| Inground             | Yes                  |
| Depth Required       | 130mm+300mm drainage |
| Indoor               | Yes                  |
| Outdoor              | Yes                  |
| IK Rating            | 8                    |
|                      |                      |
|                      |                      |