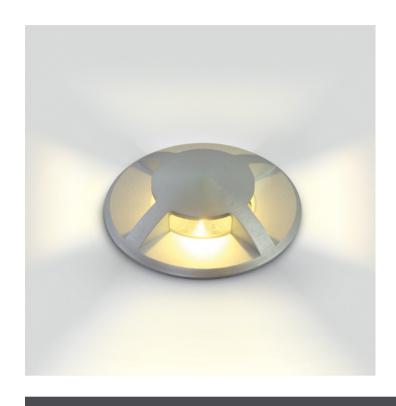

# **Product Datasheet**

19 Wall Recessed & Inground>The Inground Maxi Series LED Aluminium

69016A/W

3W COB LED inground, aluminium, for path illumination., IK08, IP67.

Supplied with non-dimmable LED driver.

## Gallery

#### **Physical Specification**

| Item Group | 19 Wall Recessed & Inground            |
|------------|----------------------------------------|
| Family     | The Inground Maxi Series LED Aluminium |
| Order Code | 69016A/W                               |
| Colour     | Aluminium                              |
| Material   | Aluminium                              |
| Shape      | Circular                               |
| Height     | 120mm                                  |
|            |                                        |

| Diameter             | 88mm                 |
|----------------------|----------------------|
| Cutout Hole Diameter | 77mm                 |
| Inground             | Yes                  |
| Depth Required       | 130mm+300mm drainage |
| Indoor               | Yes                  |
| Outdoor              | Yes                  |
| IK Rating            | 8                    |
|                      |                      |
|                      |                      |