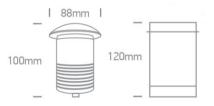

### Dimensions

#### **Physical Specification**

| Item Group | 19 Wall Recessed & Inground            |
|------------|----------------------------------------|
| Family     | The Inground Maxi Series LED Aluminium |
| Order Code | 69016A/W                               |
| Colour     | Aluminium                              |
| Material   | Aluminium                              |
| Shape      | Circular                               |
| Height     | 120mm                                  |
|            |                                        |

| Diameter             | 88mm                 |
|----------------------|----------------------|
| Cutout Hole Diameter | 77mm                 |
| Inground             | Yes                  |
| Depth Required       | 130mm+300mm drainage |
| Indoor               | Yes                  |
| Outdoor              | Yes                  |
| IK Rating            | 8                    |
|                      |                      |
|                      |                      |