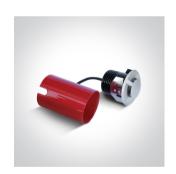

# **Product Datasheet**

19 Wall Recessed & Inground>The Inground Maxi Series LED Aluminium

69016A/W



3W COB LED inground, aluminium, for path illumination., IK08, IP67.

Supplied with non-dimmable LED driver.

Complies with standard EN60598-1 and any other specific standards.



Downloads









### Dimensions



## Gallery



#### **Physical Specification**

| Item Group | 19 Wall Recessed & Inground            |
|------------|----------------------------------------|
| Family     | The Inground Maxi Series LED Aluminium |
| Order Code | 69016A/W                               |
| Colour     | Aluminium                              |
| Material   | Aluminium                              |
| Shape      | Circular                               |
| Height     | 120mm                                  |
|            |                                        |

| Diameter             | 88mm                 |
|----------------------|----------------------|
| Cutout Hole Diameter | 77mm                 |
| Inground             | Yes                  |
| Depth Required       | 130mm+300mm drainage |
| Indoor