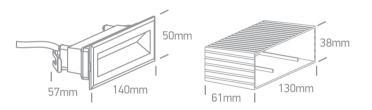

#### Dimensions

#### **Physical Specification**

| Item Group     | 19 Wall Recessed & Inground               |
|----------------|-------------------------------------------|
| Family         | Outdoor Dark Light Wall Recessed Die cast |
| Order Code     | 68080B/B/W                                |
| Colour         | Black                                     |
| Material       | ABS + PC                                  |
| Shape          | Rectangular                               |
| Length         | 140mm                                     |
| Width          | 57mm                                      |
| Height         | 50mm                                      |
| Recessed wall  | Yes                                       |
| Depth Required | 70mm                                      |
| Indoor         | Yes                                       |