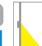

## **Product Datasheet**

19 Wall Recessed & Inground>Outdoor Dark Light Wall Recessed Die cast

68080B/B/W



IP65 3W LED recessed wall light. Ideal for indoor and outdoor, corridors and stairs illumination.

AC LED.

Supplied with box for concrete installation

Complies with standard EN60598-1 and any other specific standards.











### Downloads









#### Dimensions



#### **Physical Specification**

| Item Group     | 19 Wall Recessed & Inground               |
|----------------|-------------------------------------------|
| Family         | Outdoor Dark Light Wall Recessed Die cast |
| Order Code     | 68080B/B/W                                |
| Colour         | Black                                     |
| Material       | ABS + PC                                  |
| Shape          | Rectangular                               |
| Length         | 140mm                                     |
| Width          | 57mm                                      |
| Height         | 50mm                                      |
| Recessed wall  | Yes                                       |
| Depth Required | 70mm