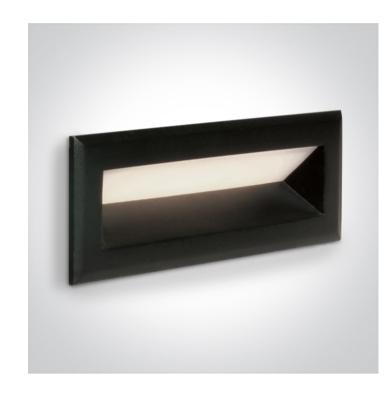

## **Product Datasheet**

19 Wall Recessed & Inground>Outdoor Dark Light Wall Recessed Die cast

68080B/B/W

IP65 3W LED recessed wall light. Ideal for indoor and outdoor, corridors and stairs illumination.

#### **Physical Specification**

| Item Group     | 19 Wall Recessed & Inground               |
|----------------|-------------------------------------------|
| Family         | Outdoor Dark Light Wall Recessed Die cast |
| Order Code     | 68080B/B/W                                |
| Colour         | Black                                     |
| Material       | ABS + PC                                  |
| Shape          | Rectangular                               |
| Length         | 140mm                                     |
| Width          | 57mm                                      |
| Height         | 50mm                                      |
| Recessed wall  | Yes                                       |
| Depth Required | 70mm                                      |
| Indoor         | Yes                                       |

| Outdoor                    | Yes           |
|----------------------------|---------------|
| Adjustable                 | No            |
|                            |               |
|                            |               |
| Electrical Characteristics |               |
| Gear                       | No            |
|                            |               |
| Fitting + Driver           |               |
| Input Voltage              | 220-240V      |
| 50 Hz                      | Yes           |
| 60 Hz                      | Yes           |
| Safety Class               |               |
| Power(Watts)               | 3W            |
| IP Rating                  | IP65          |
| Light Source               | LED built in  |
| Dimmable                   | No            |
| Cable Length               | 100cm         |
| F Mark                     | F             |
|                            |               |
| Illumination Data          |               |
|                            |               |
| Colour Temperature         | 3000K         |
| Lumen Output               | 150lm         |
| Light Efficiency           | 50lm/w        |
| CRI                        | 80            |
| Illumination Diagram       |               |
|                            |               |
| Packing Info               |               |
| Day Maint                  | 0.0051        |
| Box Weight                 | 0.235kg       |
| Pcs/Carton                 | 5004000070004 |
| Barcode                    | 5291889076964 |
| HS Code                    | 9405114090    |
|                            |               |