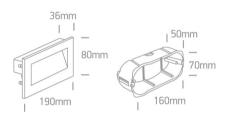

## **Physical Specification**

| Item Group         | 19 Wall Recessed & Inground    |
|--------------------|--------------------------------|
| Family             | The Glass Face Recessed Lights |
| Order Code         | 68076A/W/W                     |
| Colour             | White                          |
| Material           | Glass                          |
| Shape              | Rectangular                    |
| Length             | 190mm                          |
| Width              | 80mm                           |
| Height             | 36mm                           |
| Cutout Hole Width  | 115mm                          |
| Cutout Hole Length | 70mm                           |
| Recessed wall      | Yes                            |