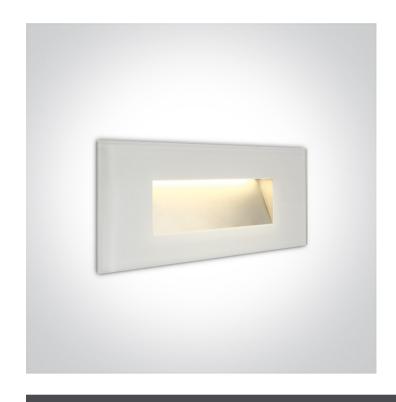

## 68076A/W/W

4W Glass SMD LED recessed wall light, IP65.

AC LED

Complies with standard EN60598-1 and any other specific standards.

Downloads

Dimensions

## **Physical Specification**

| Item Group         | 19 Wall Recessed & Inground    |
|--------------------|--------------------------------|
| Family             | The Glass Face Recessed Lights |
| Order Code         | 68076A/W/W                     |
| Colour             | White                          |
| Material           | Glass                          |
| Shape              | Rectangular                    |
| Length             | 190mm                          |
| Width              | 80mm                           |
| Height             | 36mm                           |
| Cutout Hole Width  | 115mm                          |
| Cutout Hole Length | 70mm                           |
| Recessed wall      | Yes                            |