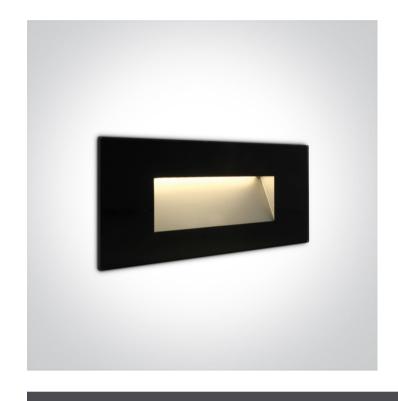

## **Product Datasheet**

19 Wall Recessed & Inground>The Glass Face Recessed Lights

68076A/B/W

4W Glass SMD LED recessed wall light, IP65.

AC LED

Complies with standard EN60598-1 and any other specific standards.

## **Physical Specification**

| Item Group         | 19 Wall Recessed & Inground    |
|--------------------|--------------------------------|
| Family             | The Glass Face Recessed Lights |
| Order Code         | 68076A/B/W                     |
| Colour             | Black                          |
| Material           | Glass                          |
| Shape              | Rectangular                    |
| Length             | 190mm                          |
| Width              | 80mm                           |
| Height             | 36mm                           |
| Cutout Hole Width  | 115mm                          |
| Cutout Hole Length | 70mm                           |
| Recessed wall      | Yes                            |