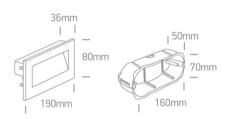

## **Physical Specification**

| Item Group         | 19 Wall Recessed & Inground    |
|--------------------|--------------------------------|
| Family             | The Glass Face Recessed Lights |
| Order Code         | 68076A/B/W                     |
| Colour             | Black                          |
| Material           | Glass                          |
| Shape              | Rectangular                    |
| Length             | 190mm                          |
| Width              | 80mm                           |
| Height             | 36mm                           |
| Cutout Hole Width  | 115mm                          |
| Cutout Hole Length | 70mm                           |
| Recessed wall      | Yes                            |