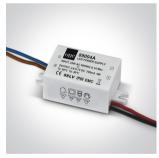

### Must be ordered separately

89004AT

## **Electrical Characteristics**

| Fitting       |                  |
|---------------|------------------|
| Input Type    | Constant Current |
| Input Current | 700mA            |
| Safety Class  |                  |
| Power(Watts)  | 2W               |
| IP Rating     | IP65             |
| Light Source  | LED built in     |
| LED Brand     | Osram            |
| Cable Length  | 200cm            |
| F Mark        | F                |