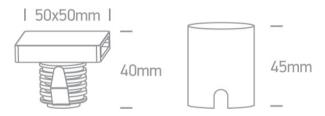

| Length               | 50mm |
|----------------------|------|
| Width                | 50mm |
| Height               | 45mm |
| Cutout Hole Diameter | 35mm |
| Recessed wall        | Yes  |
| Depth Required       | 55mm |
| Indoor               | Yes  |
| Outdoor              | Yes  |
| IK Rating            | 8    |
|                      |      |