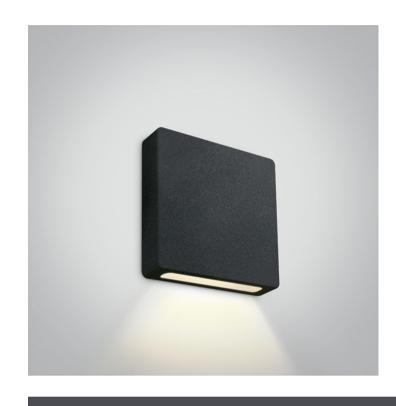

# **Product Datasheet**

www.1-light.eu

19 Wall Recessed & Inground>Dark Light Step Series Aluminium

68074A/B/W

2W 700mA LED wall recessed light, IP65, ideal for both indoor and outdoor installation.

Requires 700mA driver.

#### **Physical Specification**

| Item Group | 19 Wall Recessed & Inground      |
|------------|----------------------------------|
| Family     | Dark Light Step Series Aluminium |
| Order Code | 68074A/B/W                       |
| Colour     | Black                            |
| Material   | Aluminium                        |
| Shape      | Rectangular                      |