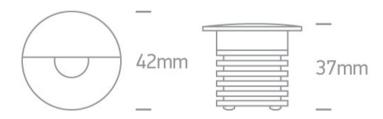

| Height               | 37mm                        |
|----------------------|-----------------------------|
| Diameter             | 42mm                        |
| Cutout Hole Diameter | 30mm Gypsum / 35mm Concrete |
| Recessed wall        | Yes                         |
| Depth Required       | 60mm                        |
| Indoor               | Yes                         |
| Outdoor              | Yes                         |
| Adjustable           | No                          |
| IK Rating            | 8                           |
|                      |                             |