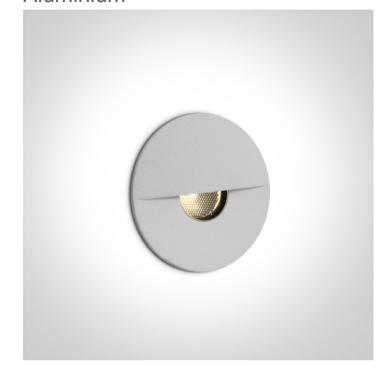

# Aluminium

1W 350mA LED wall recessed light, IP65, ideal for both indoor and outdoor installation.

Requires 350mA driver.

Complete with installation box

Complies with standard EN60598-1 and any other specific standards.

#### **Physical Specification**

| Item Group | 19 Wall Recessed & Inground                       |
|------------|---------------------------------------------------|
| Family     | Indoor/Outdoor Decorative Wall Recessed Aluminium |
| Order Code | 68070/W/W                                         |
| Colour     | White                                             |
| Material   | Aluminium                                         |
| Shape      | Circular                                          |