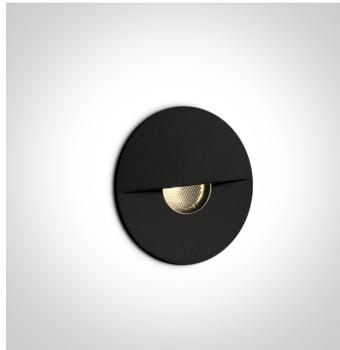

# **Product** Datasheet

www.1-light.eu

68070/B/W

19 Wall Recessed & Inground>Indoor/Outdoor Decorative Wall Recessed Aluminium

1W 350mA LED wall recessed light, IP65, ideal for both indoor and outdoor installation.

#### Must be ordered separately

89004T

89004

**Physical Specification** 

Item Group

19 Wall Recessed & Inground

| Family     | Indoor/Outdoor Decorative Wall Recessed Aluminium |
|------------|---------------------------------------------------|
| Order Code | 68070/B/W                                         |
| Colour     | Black                                             |
| Material   | Aluminium                                         |
| Shape      | Circular                                          |