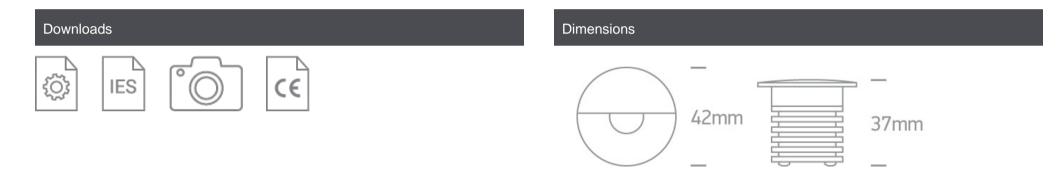

| nm                        |
|---------------------------|
| nm                        |
| mm Gypsum / 35mm Concrete |
| S                         |
| nm                        |
| S                         |
| S                         |
|                           |
|                           |
|                           |