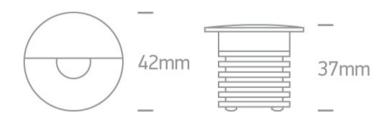

#### Dimensions

| Height               | 37mm                        |
|----------------------|-----------------------------|
| Diameter             | 42mm                        |
| Cutout Hole Diameter | 30mm Gypsum / 35mm Concrete |
| Recessed wall        | Yes                         |
| Depth Required       | 60mm                        |
| Indoor               | Yes                         |
| Outdoor              | Yes                         |
| Adjustable           | No                          |
| IK Rating            | 8                           |
|                      |                             |