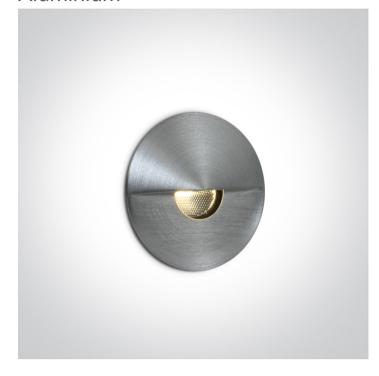

# **Product Datasheet**

www.1-light.eu

19 Wall Recessed & Inground>Indoor/Outdoor Decorative Wall Recessed

68070/AL/W

## Aluminium

1W 350mA LED wall recessed light, IP65, ideal for both indoor and outdoor installation.

Requires 350mA driver.

Complete with installation box

Complies with standard EN60598-1 and any other specific standards.