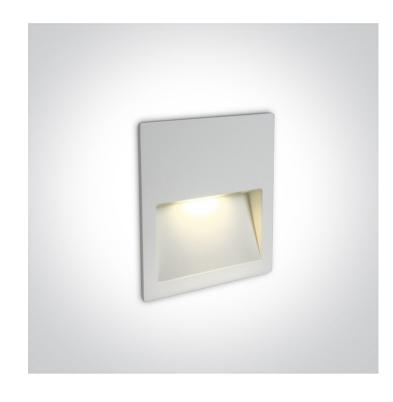

# **Product Datasheet**

19 Wall Recessed & Inground>Outdoor Dark Light Wall Recessed Die cast

68068A/W/W

4W LED wall recessed light, IP65, ideal for both indoor and outdoor installation.

Complete 350mA driver.

### **Physical Specification**

| Item Group         | 19 Wall Recessed & Inground               |
|--------------------|-------------------------------------------|
| Family             | Outdoor Dark Light Wall Recessed Die cast |
| Order Code         | 68068A/W/W                                |
| Colour             | White                                     |
| Material           | Die Cast                                  |
| Shape              | Rectangular                               |
| Length             | 115mm                                     |
| Width              | 115mm                                     |
| Height             | 35mm                                      |
| Cutout Hole Width  | 110mm                                     |
| Cutout Hole Length | 110mm                                     |
| Recessed wall      | Yes                                       |

| Depth Required            | 60mm |
|---------------------------|------|
| Indoor                    | Yes  |
| Outdoor                   | Yes  |
| Adjustable                | No   |
|                           |      |
| lectrical Characteristics |      |