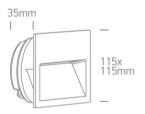

### Dimensions

### **Physical Specification**

| Item Group         | 19 Wall Recessed & Inground               |
|--------------------|-------------------------------------------|
| Family             | Outdoor Dark Light Wall Recessed Die cast |
| Order Code         | 68068A/W/W                                |
| Colour             | White                                     |
| Material           | Die Cast                                  |
| Shape              | Rectangular                               |
| Length             | 115mm                                     |
| Width              | 115mm                                     |
| Height             | 35mm                                      |
| Cutout Hole Width  | 110mm                                     |
| Cutout Hole Length | 110mm                                     |
| Recessed wall      | Yes                                       |