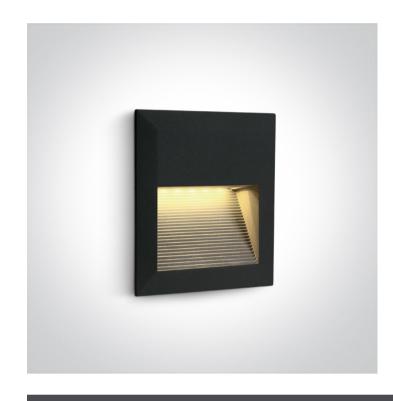

# **Product Datasheet**

19 Wall Recessed & Inground>Outdoor Dark Light Wall Recessed Die cast

68012/B/W

1,5W LED wall recessed light, IP54, ideal for both indoor and outdoor installation.

Supplied with box for concrete installation.

#### **Physical Specification**

| Item Group | 19 Wall Recessed & Inground               |
|------------|-------------------------------------------|
| Family     | Outdoor Dark Light Wall Recessed Die cast |
| Order Code | 68012/B/W                                 |
| Colour     | Black                                     |
| Material   | Die Cast                                  |
| Shape      | Rectangular                               |
| Length     | 95mm                                      |

| Width                      | 137mm         |
|----------------------------|---------------|
| Cutout Hole Diameter       | 80x120mm      |
| Recessed wall              | Yes           |
| Depth Required             | 90mm          |
| Indoor                     | Yes           |
| Outdoor                    | Yes           |
| Adjustable                 | No            |
|                            |               |
| Electrical Characteristics |               |
|                            | NI-           |
| Gear                       | No            |
| Fitting + Driver           |               |
|                            |               |
| Input Voltage              | 220-240V      |
| 50 Hz                      | Yes           |
| 60 Hz                      | Yes           |
| Safety Class               |               |
| Power(Watts)               | 1,5W          |
| IP Rating                  | IP54          |
| Light Source               | LED built in  |
| Dimmable                   | No            |
| F Mark                     | F             |
|                            |               |
| llumination Data           |               |
| Colour Temperature         | 3000K         |
| Illumination Diagram       |               |
| Dark Light                 | Yes           |
|                            |               |
| Packing Info               |               |
| -aoking inio               |               |
| Pcs/Carton                 | 24            |
| Barcode                    | 5291889060208 |
|                            |               |