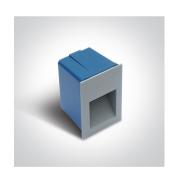

# **Product Datasheet**

19 Wall Recessed & Inground>Outdoor Dark Light Wall Recessed Die cast

68012/B/W

1,5W LED wall recessed light, IP54, ideal for both indoor and outdoor installation.

Supplied with box for concrete installation.

#### **Physical Specification**

| Item Group | 19 Wall Recessed & Inground               |
|------------|-------------------------------------------|
| Family     | Outdoor Dark Light Wall Recessed Die cast |
| Order Code | 68012/B/W                                 |
| Colour     | Black                                     |
| Material   | Die Cast                                  |
| Shape      | Rectangular                               |
| Length     | 95mm                                      |

| Width                      | 137mm         |
|----------------------------|---------------|
| Cutout Hole Diameter       | 80x120mm      |
| Recessed wall              | Yes           |
| Depth Required             | 90mm          |
| Indoor                     | Yes           |
| Outdoor                    | Yes           |
| Adjustable                 | No            |
|                            |               |
| Electrical Characteristics |               |
|                            | NI-           |
| Gear                       | No            |
| Fitting + Driver           |               |
|                            |               |
| Input Voltage              | 220-240V      |
| 50 Hz                      | Yes           |
| 60 Hz                      | Yes           |
| Safety Class               |               |
| Power(Watts)               | 1,5W          |
| IP Rating                  | IP54          |
| Light Source               | LED built in  |
| Dimmable                   | No            |
| F Mark                     | F             |
|                            |               |
| llumination Data           |               |
| Colour Temperature         | 3000K         |
| Illumination Diagram       |               |
| Dark Light                 | Yes           |
|                            |               |
| Packing Info               |               |
| -aoking inio               |               |
| Pcs/Carton                 | 24            |
| Barcode                    | 5291889060208 |
|                            |               |