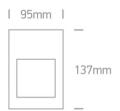

Complies with standard EN60598-1 and any other specific standards.

Downloads

Dimensions

#### **Physical Specification**

| Item Group | 19 Wall Recessed & Inground               |
|------------|-------------------------------------------|
| Family     | Outdoor Dark Light Wall Recessed Die cast |
| Order Code | 68012/B/W                                 |
| Colour     | Black                                     |
| Material   | Die Cast                                  |
| Shape      | Rectangular                               |
| Length     | 95mm                                      |

| Width                      | 137mm         |
|----------------------------|---------------|
| Cutout Hole Diameter       | 80x120mm      |
| Recessed wall              | Yes           |
| Depth Required             | 90mm          |
| Indoor                     | Yes           |
| Outdoor                    | Yes           |
| Adjustable                 | No            |
|                            |               |
| Electrical Characteristics |               |
|                            | NI-           |
| Gear                       | No            |
| Fitting + Driver           |               |
|                            |               |
| Input Voltage              | 220-240V      |
| 50 Hz                      | Yes           |
| 60 Hz                      | Yes           |
| Safety Class               |               |
| Power(Watts)               | 1,5W          |
| IP Rating                  | IP54          |
| Light Source               | LED built in  |
| Dimmable                   | No            |
| F Mark                     | F             |
|                            |               |
| llumination Data           |               |
| Colour Temperature         | 3000K         |
| Illumination Diagram       |               |
| Dark Light                 | Yes           |
|                            |               |
| Packing Info               |               |
| -aoking inio               |               |
| Pcs/Carton                 | 24            |
| Barcode                    | 5291889060208 |
|                            |               |