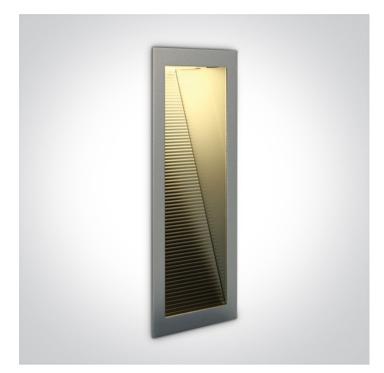

#### 19 Wall Recessed & Inground>Indoor Dark Light Wall Recessed

1W, Wall recessed LED light, ideal for step and corridor illumination.

Requires 350mA driver.

Complies with standard EN60598-1 and any other specific standards.

#### Must be ordered separately

89004

Physical Specification

Item Group

| Family     | Indoor Dark Light Wall Recessed |
|------------|---------------------------------|
| Order Code | 68008/G/W                       |
| Colour     | Grey                            |
| Material   | Die Cast                        |
| Shape      | Rectangular                     |