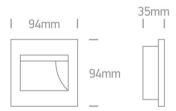

#### **Physical Specification**

| Item Group | 19 Wall Recessed & Inground |
|------------|-----------------------------|
| Family     | Indoor Square Wall Recessed |
| Order Code | 68007/B/W                   |
| Colour     | Black                       |
| Material   | Plastic                     |
| Shape      | Rectangular                 |
| Length     | 94mm                        |

| Height                     | 35mm              |
|----------------------------|-------------------|
| Cutout Hole Width          | 86mm              |
| Cutout Hole Length         | 86mm              |
| Recessed wall              | Yes               |
| Depth Required             | 40mm              |
| Indoor                     | Yes               |
| Adjustable                 | No                |
|                            |                   |
| Electrical Characteristics |                   |
|                            |                   |
| Gear                       | External-Included |
| Filling , Driver           |                   |
| Fitting + Driver           |                   |
| Input Voltage              | 100-240V          |
| 50 Hz                      | Yes               |
| 60 Hz                      | Yes               |
| Safety Class               |                   |
| Power(Watts)               | 1,5W              |
| IP Rating                  | IP20              |
| Light Source               | LED built in      |
| F Mark                     | F                 |
|                            |                   |
| Fitting                    |                   |
| Input Type                 | Constant Current  |
| Power(Watts)               | 1,5W              |
| IP Rating                  | IP20              |
| Light Source               | LED built in      |
| LED Brand                  | Epistar           |
|                            |                   |
| Gear                       |                   |
| Gear Type                  | Led Driver        |
|                            |                   |

94mm

Width

| Input Voltage        | 100-240V      |
|----------------------|---------------|
| 50 Hz                | Yes           |
| 60 Hz                | Yes           |
| Power(Watts)         | 1,5W          |
| Power Factor         | 0,5           |
| Constant Current     | Yes           |
| IP Rating            | IP20          |
| Safety Class         |               |
| Housing Material     | Plastic       |
| Brand                | One Light     |
|                      |               |
| llumination Data     |               |
|                      |               |
| Colour Temperature   | 3000K         |
| Lumen Output         | 70lm          |
| Light Efficiency     | 46,67lm/W     |
| Illumination Diagram |               |
| Dark Light           | Yes           |
|                      |               |
| Packing Info         |               |
|                      |               |
| Box Length           | 9,7cm         |
| Box Width            | 5,4cm         |
| Box Height           | 9,7cm         |
| Box Weight           | 0.158kg       |
| Pcs/Carton           | 50            |
| Barcode              | 5291889070603 |
| HS Code              | 9405114090    |
|                      |               |