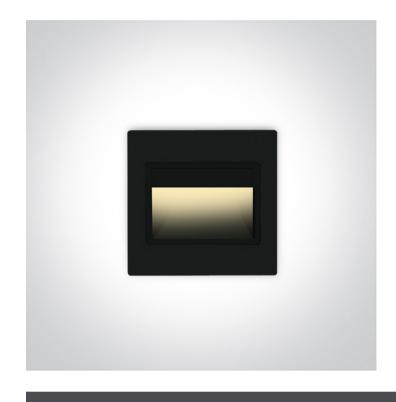

## **Product Datasheet**

19 Wall Recessed & Inground>Indoor Square Wall Recessed

68007/B/W

1,5 W Wall recessed LED light, ideal for step and corridor illumination.

Supplied complete with non-dimmable LED driver.

#### **Physical Specification**

| Item Group | 19 Wall Recessed & Inground |
|------------|-----------------------------|
| Family     | Indoor Square Wall Recessed |
| Order Code | 68007/B/W                   |
| Colour     | Black                       |
| Material   | Plastic                     |
| Shape      | Rectangular                 |
| Length     | 94mm                        |