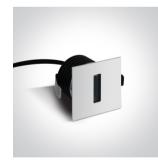

### 19 Wall Recessed & Inground>Indoor/Outdoor Decorative Wall Recessed Aluminium

3W 350mA LED wall recessed light, IP54, ideal for both indoor and outdoor installation.

Requires 350mA driver.

Supplied with box for concrete installation

#### Physical Specification

| Item Group           | 19 Wall Recessed & Inground                                  |
|----------------------|--------------------------------------------------------------|
| Family               | Indoor/Outdoor Decorative Wall Recessed Aluminium            |
| Order Code           | 68004/W/W                                                    |
| Colour               | White                                                        |
| Material             | Aluminium                                                    |
| Shape                | Rectangular                                                  |
| Length               | 56mm                                                         |
| Width                | 56mm                                                         |
| Height               | 54mm                                                         |
| Cutout Hole Diameter | 52mm for Concrete/49mm for Gypsum Installation               |
| Recessed wall        | Yes                                                          |
| Depth Required       | 110mm for Concrete Installation 70mm for Gyprum Installaiton |
| Indoor               | Yes                                                          |
| Outdoor              | Yes                                                          |