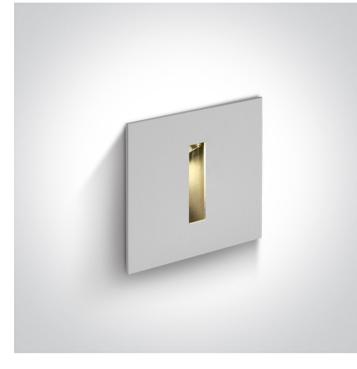

### 19 Wall Recessed & Inground>Indoor/Outdoor Decorative Wall Recessed Aluminium

3W 350mA LED wall recessed light, IP54, ideal for both indoor and outdoor installation.

Requires 350mA driver.

Supplied with box for concrete installation