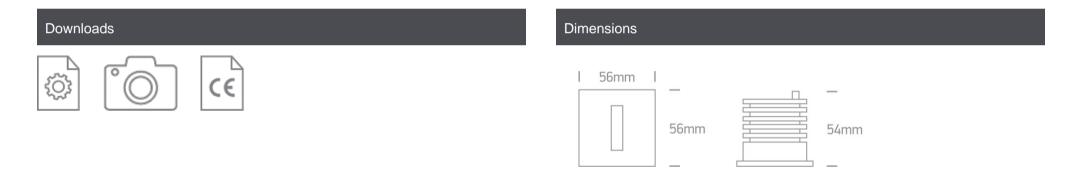

#### Physical Specification

| Item Group           | 19 Wall Recessed & Inground                                  |
|----------------------|--------------------------------------------------------------|
| Family               | Indoor/Outdoor Decorative Wall Recessed Aluminium            |
| Order Code           | 68004/W/W                                                    |
| Colour               | White                                                        |
| Material             | Aluminium                                                    |
| Shape                | Rectangular                                                  |
| Length               | 56mm                                                         |
| Width                | 56mm                                                         |
| Height               | 54mm                                                         |
| Cutout Hole Diameter | 52mm for Concrete/49mm for Gypsum Installation               |
| Recessed wall        | Yes                                                          |
| Depth Required       | 110mm for Concrete Installation 70mm for Gyprum Installaiton |
| Indoor               | Yes                                                          |
| Outdoor              | Yes                                                          |