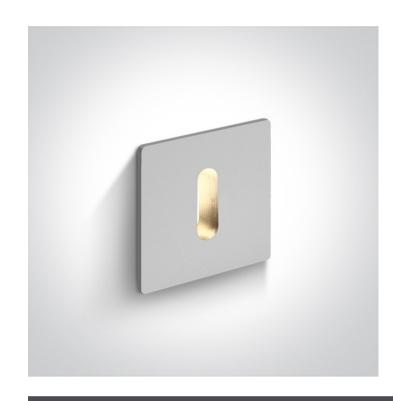

# **Product Datasheet**

www.1-light.eu

19 Wall Recessed & Inground>Indoor Decorative Wall Recessed

68004B/W/W

1W Wall Recessed LED Dark Light, IP20.

Requires 350mA driver.

Driver can not pass through cutout hole.

### **Physical Specification**

| Item Group | 19 Wall Recessed & Inground     |
|------------|---------------------------------|
| Family     | Indoor Decorative Wall Recessed |
| Order Code | 68004B/W/W                      |
| Colour     | White                           |
| Material   | Die Cast                        |
| Shape      | Rectangular                     |

| Length               | 25mm |
|----------------------|------|
| Width                | 25mm |
| Height               | 35mm |
| Cutout Hole Diameter | 20mm |
| Recessed wall        | Yes  |
| Depth Required       | 50mm |
| Indoor               | Yes  |
| Adjustable           | No   |