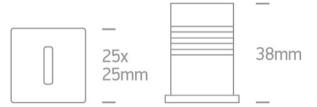

| Length               | 25mm |
|----------------------|------|
| Width                | 25mm |
| Height               | 35mm |
| Cutout Hole Diameter | 20mm |
| Recessed wall        | Yes  |
| Depth Required       | 50mm |
| Indoor               | Yes  |
| Adjustable           | No   |